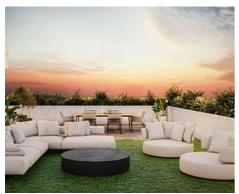

The homes are spacious and light with a modern design. Choose from an open-plan layout for the kitchen and living area or a closed kitchen.

Communal facilities include a large 110m<sup>2</sup> salt-water swimming pool, a solarium surrounded by greenery and a chill-out area to relax in.