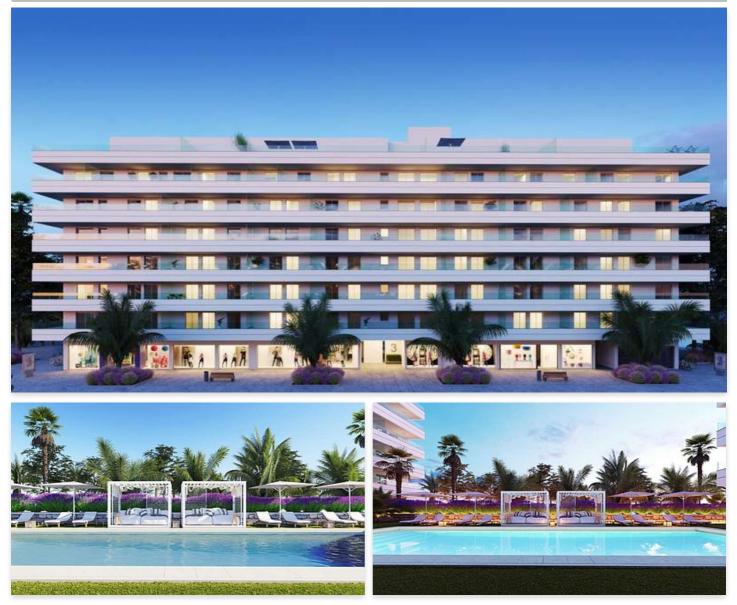

## Location: Marbella

New residential project in the La Campana area of Nueva Andalucía. The project • consists of 89 properties including apartments and penthouses. The building has been • designed for increased energy efficiency with low energy consumption while taking care • Bathrooms: 2,3 of the local environment.

The homes are spacious and light with a modern design. Choose from an open-plan layout for the kitchen and living area or a closed kitchen.

Communal facilities include a large 110m<sup>2</sup> salt-water swimming pool, a solarium surrounded by greenery and a chill-out area to relax in.

La Campana is a great location within easy reach of the best golf courses, beaches, restaurants, shops, banks, schools and the luxurious area of Puerto Banús.