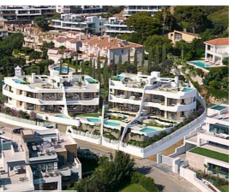

## Townhouses in Marbella

## Location: Marbella

An exclusive luxury complex consisting of 8 flats, in the best area of the Costa del Sol, • Reference: AP1420 with sea views.

Its southwest orientation guarantees the best sun exposure and spectacular panoramic • Built Size: 225 - 335 m<sup>2</sup> views, we have taken care of every detail with an innovative design, a privileged location, just 5 minutes from the spectacular dunes of Artola, for golf lovers you can enjoy the golf course of Cabo Pino.

The development is only 15 minutes from Marbella town and 30 minutes from Malaga airport.