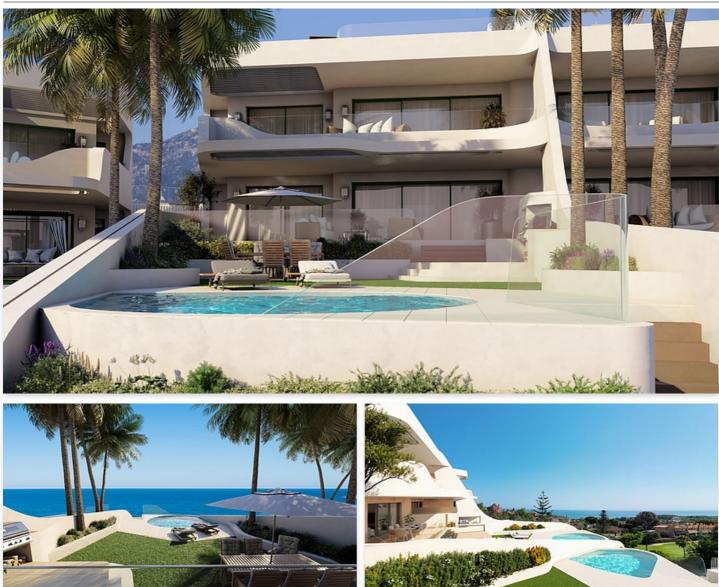

## Townhouses in Marbella

## Location: Marbella

An exclusive luxury complex consisting of 8 flats, in the best area of the Costa del Sol, • Reference: AP1420 with sea views.

Its southwest orientation guarantees the best sun exposure and spectacular panoramic • Built Size: 225 - 335 m<sup>2</sup> views, we have taken care of every detail with an innovative design, a privileged location, just 5 minutes from the spectacular dunes of Artola, for golf lovers you can enjoy the golf course of Cabo Pino.

The development is only 15 minutes from Marbella town and 30 minutes from Malaga airport.

## Price: 1,320,000 € - 1,647,000 €

- Bedrooms: 3
- Bathrooms: 3
- Terrace: 13 38 m<sup>2</sup>

Move2Spain

info@move2spain.com https://move2spain.com/ +34 965 077 777