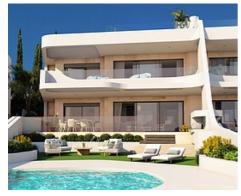

## Townhouses in Marbella

## Location: Marbella

An exclusive luxury complex consisting of 8 flats, in the best area of the Costa del Sol, • Reference: AP1420 with sea views.

Its southwest orientation guarantees the best sun exposure and spectacular panoramic • Built Size: 225 - 335 m<sup>2</sup> views, we have taken care of every detail with an innovative design, a privileged location, just 5 minutes from the spectacular dunes of Artola, for golf lovers you can enjoy the golf course of Cabo Pino.

## Price: 1,320,000 € - 1,647,000 €

- Bedrooms: 3
- Bathrooms: 3
- Terrace: 13 38 m<sup>2</sup>

Move2Spain

info@move2spain.com https://move2spain.com/ +34 965 077 777