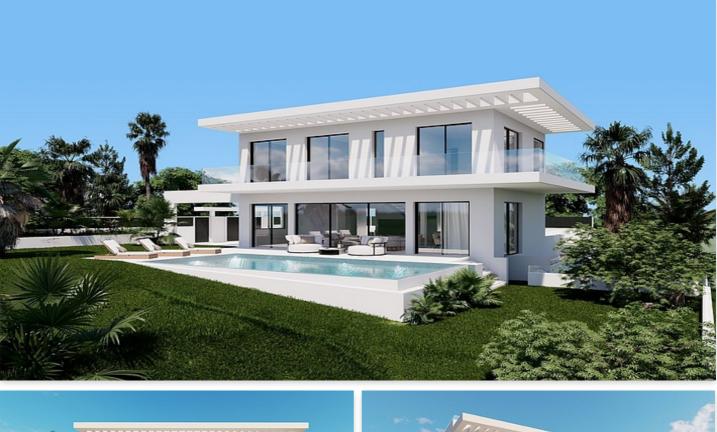

### Detached Villa in Elviria

#### Location: Marbella

This contemporary 2-level villa is designed considering optimised distribution of space, natural illumination, and ventilation in all rooms, and with the perfect exploitation of each square meter of the house, which means - no wasted space or energy!

The entrance of the villa opens into a spacious entrance hall with wardrobes, leading to the spacious living room with open plan kitchen with an integrated kitchen island. Large floor-to-ceiling energy efficient windows give you direct access to the pool and the garden area. There is also a guest toilet on the ground floor.

A magnificent living room area has been designed to fully enjoy and contemplate the beautiful views that Costa del Sol has to offer.

Floating glass staircase leads you to the upper floor where you will find two large bedrooms with a shared bathroom and a lot of built-in wardrobe space. A master bedroom is equipped with an ensuite bathroom and a large walk-in wardrobe.

The outside area offers spacious covered terraces, a beautiful private pool and a landscaped garden plus your own private parking space for two cars, connected to the villa.