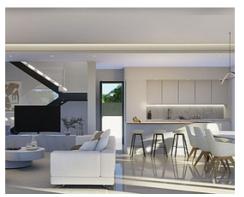

The entrance of the villa opens into a spacious entrance hall with wardrobes, leading to the spacious living room with open plan kitchen with an integrated kitchen island. Large floor-to-ceiling energy efficient windows give you direct access to the pool and the garden area. There is also a guest toilet on the ground floor.

A magnificent living room area has been designed to fully enjoy and contemplate the beautiful views that Costa del Sol has to offer.

Floating glass staircase leads you to the upper floor where you will find two large bedrooms with a shared bathroom and a lot of built-in wardrobe space. A master bedroom is equipped with an ensuite bathroom and a large walk-in wardrobe.