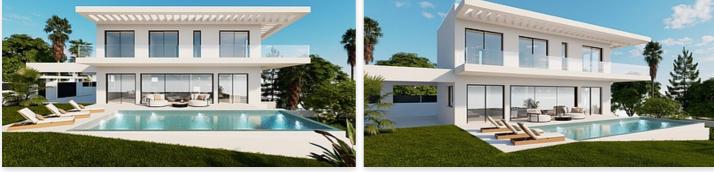

### Detached Villa in Elviria

#### Location: Marbella

This contemporary 2-level villa is designed considering optimised distribution of space, natural illumination, and ventilation in all rooms, and with the perfect exploitation of each square meter of the house, which means - no wasted space or energy!

The entrance of the villa opens into a spacious entrance hall with wardrobes, leading to the spacious living room with open plan kitchen with an integrated kitchen island. Large floor-to-ceiling energy efficient windows give you direct access to the pool and the garden area. There is also a guest toilet on the ground floor.

A magnificent living room area has been designed to fully enjoy and contemplate the beautiful views that Costa del Sol has to offer.

Floating glass staircase leads you to the upper floor where you will find two large bedrooms with a shared bathroom and a lot of built-in wardrobe space. A master bedroom is equipped with an ensuite bathroom and a large walk-in wardrobe.

The outside area offers spacious covered terraces, a beautiful private pool and a landscaped garden plus your own private parking space for two cars, connected to the villa.