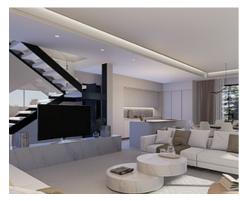

The entrance of the villa opens into a spacious entrance hall with wardrobes, leading to the spacious living room with open plan kitchen with an integrated kitchen island. Large floor-to-ceiling energy efficient windows give you direct access to the pool and the garden area. There is also a guest toilet on the ground floor.

A magnificent living room area has been designed to fully enjoy and contemplate the beautiful views that Costa del Sol has to offer.

Floating glass staircase leads you to the upper floor where you will find two large bedrooms with a shared bathroom and a lot of built-in wardrobe space. A master bedroom is equipped with an ensuite bathroom and a large walk-in wardrobe.