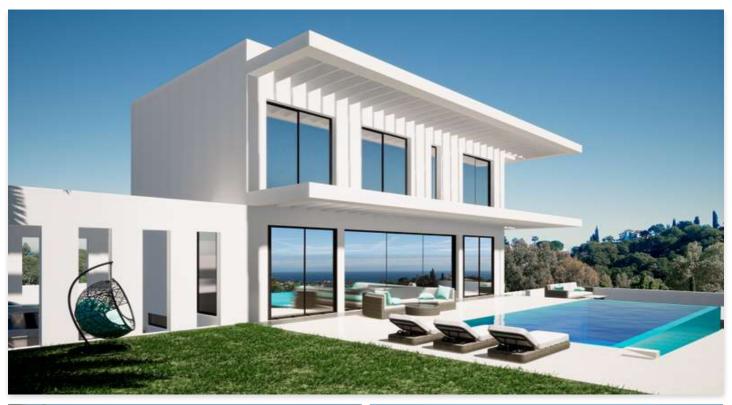

## Detached Villa in Elviria

Location: Marbella Price: From 1,495,000 €

This contemporary 2-level villa is designed considering optimised distribution of space, natural illumination, and ventilation in all rooms, and with the perfect exploitation of each square meter of the house, which means - no wasted space or energy!

The entrance of the villa opens into a spacious entrance hall with wardrobes, leading to the spacious living room with open plan kitchen with an integrated kitchen island. Large floor-to-ceiling energy efficient windows give you direct access to the pool and the garden area. There is also a guest toilet on the ground floor.

A magnificent living room area has been designed to fully enjoy and contemplate the beautiful views that Costa del Sol has to offer.

Floating glass staircase leads you to the upper floor where you will find two large bedrooms with a shared bathroom and a lot of built-in wardrobe space. A master bedroom is equipped with an ensuite bathroom and a large walk-in wardrobe.

The outside area offers spacious covered terraces, a beautiful private pool and a landscaped garden plus your own private parking space for two cars, connected to the villa.