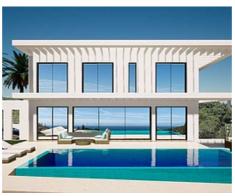

## Detached Villa in Elviria

Location: Marbella Price: From 1,495,000 €

This contemporary 2-level villa is designed considering optimised distribution of space, natural illumination, and ventilation in all rooms, and with the perfect exploitation of each square meter of the house, which means - no wasted space or energy!

The entrance of the villa opens into a spacious entrance hall with wardrobes, leading to the spacious living room with open plan kitchen with an integrated kitchen island. Large floor-to-ceiling energy efficient windows give you direct access to the pool and the garden area. There is also a guest toilet on the ground floor.

The outside area offers spacious covered terraces, a beautiful private pool and a landscaped garden plus your own private parking space for two cars, connected to the villa.