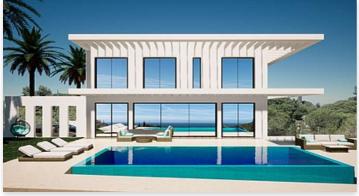

## Detached Villa in Elviria

Location: Marbella Price: From 1,495,000 €

This contemporary 2-level villa is designed considering optimised distribution of space, natural illumination, and ventilation in all rooms, and with the perfect exploitation of each square meter of the house, which means - no wasted space or energy!

A magnificent living room area has been designed to fully enjoy and contemplate the beautiful views that Costa del Sol has to offer.

Floating glass staircase leads you to the upper floor where you will find two large bedrooms with a shared bathroom and a lot of built-in wardrobe space. A master bedroom is equipped with an ensuite bathroom and a large walk-in wardrobe.

The outside area offers spacious covered terraces, a beautiful private pool and a landscaped garden plus your own private parking space for two cars, connected to the villa.