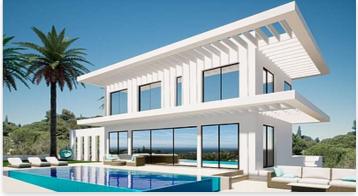

## Detached Villa in Elviria

Location: Marbella Price: From 1,495,000 €

This contemporary 2-level villa is designed considering optimised distribution of space, natural illumination, and ventilation in all rooms, and with the perfect exploitation of each square meter of the house, which means - no wasted space or energy!

A magnificent living room area has been designed to fully enjoy and contemplate the beautiful views that Costa del Sol has to offer.

Floating glass staircase leads you to the upper floor where you will find two large bedrooms with a shared bathroom and a lot of built-in wardrobe space. A master bedroom is equipped with an ensuite bathroom and a large walk-in wardrobe.

The outside area offers spacious covered terraces, a beautiful private pool and a landscaped garden plus your own private parking space for two cars, connected to the villa.