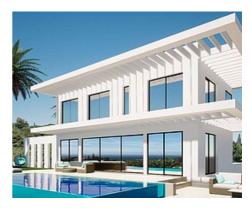

## Detached Villa in Elviria

Location: Marbella Price: From 1,495,000 €

This contemporary 2-level villa is designed considering optimised distribution of space, natural illumination, and ventilation in all rooms, and with the perfect exploitation of each square meter of the house, which means - no wasted space or energy!

The outside area offers spacious covered terraces, a beautiful private pool and a landscaped garden plus your own private parking space for two cars, connected to the villa.