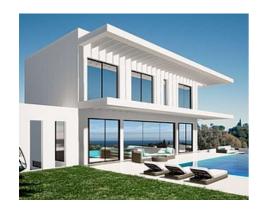

## Detached Villa in Elviria

Location: Marbella Price: From 1,495,000 €

This contemporary 2-level villa is designed considering optimised distribution of space, natural illumination, and ventilation in all rooms, and with the perfect exploitation of each square meter of the house, which means - no wasted space or energy!

A magnificent living room area has been designed to fully enjoy and contemplate the beautiful views that Costa del Sol has to offer.

Floating glass staircase leads you to the upper floor where you will find two large bedrooms with a shared bathroom and a lot of built-in wardrobe space. A master bedroom is equipped with an ensuite bathroom and a large walk-in wardrobe.

The outside area offers spacious covered terraces, a beautiful private pool and a landscaped garden plus your own private parking space for two cars, connected to the villa.