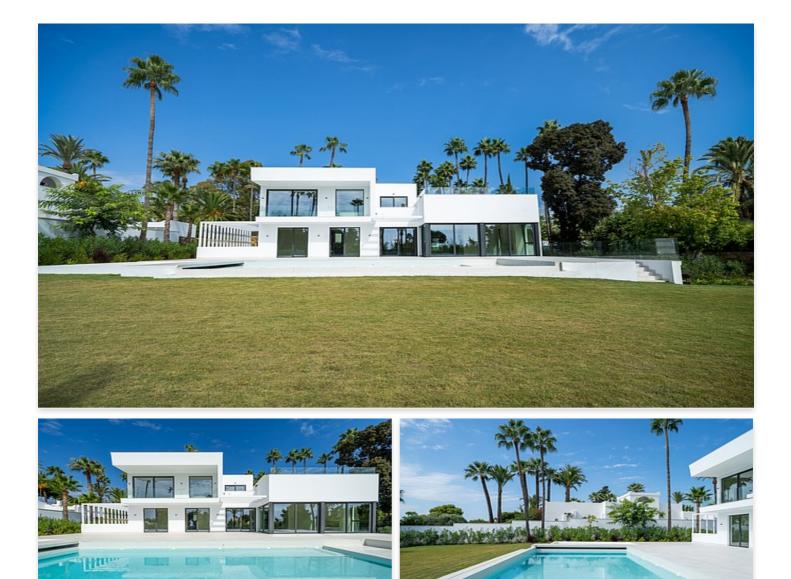

## Location: Estepona

Presenting this beautiful contemporary style villa located next to El Paraiso Golf Club, in a cosy and quiet residential area, with South orientation and built on a large flat plot of 2,100 m2. It is close to all kinds of services and amenities, within walking distance. The golf course and beaches are a short distance away. This development defines luxury finishes such as underfloor heating, aerothermia, domotic system and landscaped gardens with a stunning chill out area with a central fireplace beside the large swimming pool.

On entering this development you will instantly see the grandeur of high ceilings and large open plan living/dining and kitchen area all leading out onto the spacious terraces for al fresco dining. Also on the main level there are 3 bedrooms and 2 bathrooms plus a guest toilet. On the first floor you will encounter the huge master bedroom with beautiful open plan bathroom, very specious dressing room and a private terrace.