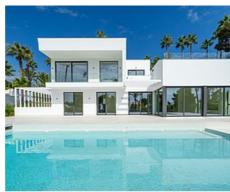

## Location: Estepona

Presenting this beautiful contemporary style villa located next to El Paraiso Golf Club, in a cosy and quiet residential area, with South orientation and built on a large flat plot of 2,100 m2. It is close to all kinds of services and amenities, within walking distance. The golf course and beaches are a short distance away. This development defines luxury finishes such as underfloor heating, aerothermia, domotic system and landscaped gardens with a stunning chill out area with a central fireplace beside the large swimming pool.