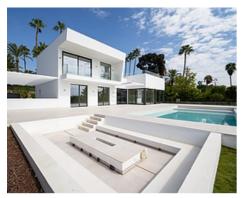

## Location: Estepona

Presenting this beautiful contemporary style villa located next to El Paraiso Golf Club, in a cosy and quiet residential area, with South orientation and built on a large flat plot of 2,100 m2. It is close to all kinds of services and amenities, within walking distance. The golf course and beaches are a short distance away. This development defines luxury finishes such as underfloor heating, aerothermia, domotic system and landscaped gardens with a stunning chill out area with a central fireplace beside the large swimming pool.