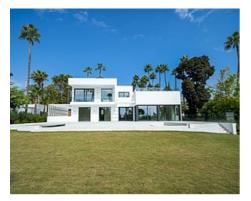

## Location: Estepona

Presenting this beautiful contemporary style villa located next to El Paraiso Golf Club, in a cosy and quiet residential area, with South orientation and built on a large flat plot of 2,100 m2. It is close to all kinds of services and amenities, within walking distance. The golf course and beaches are a short distance away. This development defines luxury finishes such as underfloor heating, aerothermia, domotic system and landscaped gardens with a stunning chill out area with a central fireplace beside the large swimming pool.