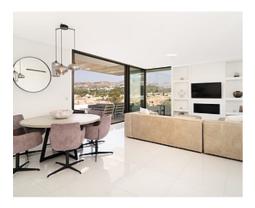

This remarkable residence boasts an array of exceptional features that are bound to captivate your senses. With 3 bedrooms and 2 bathrooms this immaculately maintained duplex penthouse offers the perfect blend of luxury and comfort. The expansive openplan living area seamlessly blends the kitchen, dining, and living spaces, all adorned with contemporary design elements. The large terraces, complete with a barbecue area, extend an invitation to indulge in memorable al fresco dining experiences.