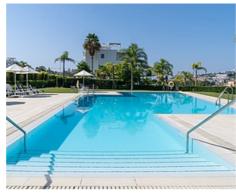

This remarkable residence boasts an array of exceptional features that are bound to captivate your senses. With 3 bedrooms and 2 bathrooms this immaculately maintained duplex penthouse offers the perfect blend of luxury and comfort. The expansive openplan living area seamlessly blends the kitchen, dining, and living spaces, all adorned with contemporary design elements. The large terraces, complete with a barbecue area, extend an invitation to indulge in memorable al fresco dining experiences.

A unique highlight of this duplex penthouse is its rooftop solarium, featuring integrated sunbeds that offer the promise of basking in the sun's warmth and leisure. Furthermore, there exists the possibility of adding a jacuzzi, transforming this space into your own personal oasis.