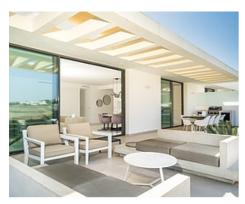

This remarkable residence boasts an array of exceptional features that are bound to captivate your senses. With 3 bedrooms and 2 bathrooms this immaculately maintained duplex penthouse offers the perfect blend of luxury and comfort. The expansive openplan living area seamlessly blends the kitchen, dining, and living spaces, all adorned with contemporary design elements. The large terraces, complete with a barbecue area, extend an invitation to indulge in memorable al fresco dining experiences.

## **Agent Pro Admin**

**AGENTPRO** 

info@agentpro.es http://agentpro.es

\_

The panoramic vistas from the apartment are truly breathtaking. Enjoy views of the majestic mountains and catch glimpses of the azure sea – a spectacle that changes with the passage of the sun. The west-facing orientation ensures ample natural light and unforgettable sunsets.