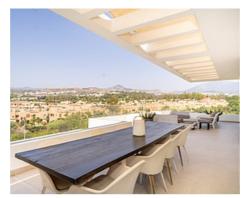

This remarkable residence boasts an array of exceptional features that are bound to captivate your senses. With 3 bedrooms and 2 bathrooms this immaculately maintained duplex penthouse offers the perfect blend of luxury and comfort. The expansive openplan living area seamlessly blends the kitchen, dining, and living spaces, all adorned with contemporary design elements. The large terraces, complete with a barbecue area, extend an invitation to indulge in memorable al fresco dining experiences.

## **Agent Pro Admin**

**AGENTPRO** 

info@agentpro.es http://agentpro.es

\_

The panoramic vistas from the apartment are truly breathtaking. Enjoy views of the majestic mountains and catch glimpses of the azure sea – a spectacle that changes with the passage of the sun. The west-facing orientation ensures ample natural light and unforgettable sunsets.