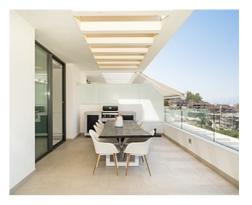

This remarkable residence boasts an array of exceptional features that are bound to captivate your senses. With 3 bedrooms and 2 bathrooms this immaculately maintained duplex penthouse offers the perfect blend of luxury and comfort. The expansive openplan living area seamlessly blends the kitchen, dining, and living spaces, all adorned with contemporary design elements. The large terraces, complete with a barbecue area, extend an invitation to indulge in memorable al fresco dining experiences.

A unique highlight of this duplex penthouse is its rooftop solarium, featuring integrated sunbeds that offer the promise of basking in the sun's warmth and leisure. Furthermore, there exists the possibility of adding a jacuzzi, transforming this space into your own personal oasis.