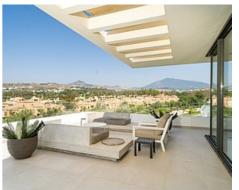

This remarkable residence boasts an array of exceptional features that are bound to captivate your senses. With 3 bedrooms and 2 bathrooms this immaculately maintained duplex penthouse offers the perfect blend of luxury and comfort. The expansive openplan living area seamlessly blends the kitchen, dining, and living spaces, all adorned with contemporary design elements. The large terraces, complete with a barbecue area, extend an invitation to indulge in memorable al fresco dining experiences.

## **Agent Pro Admin**

**AGENTPRO** 

info@agentpro.es http://agentpro.es

\_

The panoramic vistas from the apartment are truly breathtaking. Enjoy views of the majestic mountains and catch glimpses of the azure sea – a spectacle that changes with the passage of the sun. The west-facing orientation ensures ample natural light and unforgettable sunsets.