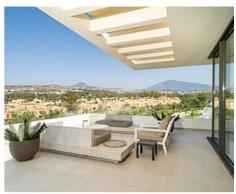

This remarkable residence boasts an array of exceptional features that are bound to captivate your senses. With 3 bedrooms and 2 bathrooms this immaculately maintained duplex penthouse offers the perfect blend of luxury and comfort. The expansive openplan living area seamlessly blends the kitchen, dining, and living spaces, all adorned with contemporary design elements. The large terraces, complete with a barbecue area, extend an invitation to indulge in memorable al fresco dining experiences.

**Price: From 895,000 €** 

• Bedrooms: 3

• Bathrooms: 2

• Built Size: 134 m <sup>2</sup>

• Reference: AP1429

• Terrace: 146 m <sup>2</sup>

The panoramic vistas from the apartment are truly breathtaking. Enjoy views of the majestic mountains and catch glimpses of the azure sea – a spectacle that changes with the passage of the sun. The west-facing orientation ensures ample natural light and unforgettable sunsets.