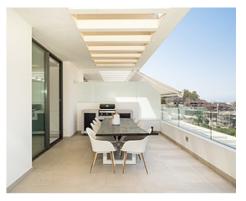

This remarkable residence boasts an array of exceptional features that are bound to captivate your senses. With 3 bedrooms and 2 bathrooms this immaculately maintained duplex penthouse offers the perfect blend of luxury and comfort. The expansive openplan living area seamlessly blends the kitchen, dining, and living spaces, all adorned with contemporary design elements. The large terraces, complete with a barbecue area, extend an invitation to indulge in memorable al fresco dining experiences.

A unique highlight of this duplex penthouse is its rooftop solarium, featuring integrated sunbeds that offer the promise of basking in the sun's warmth and leisure. Furthermore, there exists the possibility of adding a jacuzzi, transforming this space into your own personal oasis.