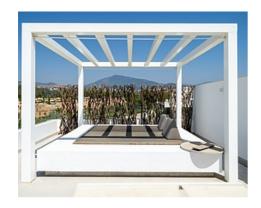

A unique highlight of this duplex penthouse is its rooftop solarium, featuring integrated sunbeds that offer the promise of basking in the sun's warmth and leisure. Furthermore, there exists the possibility of adding a jacuzzi, transforming this space into your own personal oasis.