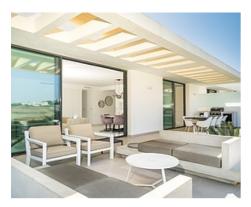

This remarkable residence boasts an array of exceptional features that are bound to captivate your senses. With 3 bedrooms and 2 bathrooms this immaculately maintained duplex penthouse offers the perfect blend of luxury and comfort. The expansive openplan living area seamlessly blends the kitchen, dining, and living spaces, all adorned with contemporary design elements. The large terraces, complete with a barbecue area, extend an invitation to indulge in memorable al fresco dining experiences.

A unique highlight of this duplex penthouse is its rooftop solarium, featuring integrated sunbeds that offer the promise of basking in the sun's warmth and leisure. Furthermore, there exists the possibility of adding a jacuzzi, transforming this space into your own personal oasis.