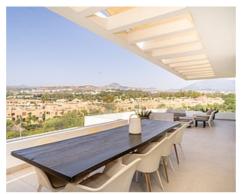

This remarkable residence boasts an array of exceptional features that are bound to captivate your senses. With 3 bedrooms and 2 bathrooms this immaculately maintained duplex penthouse offers the perfect blend of luxury and comfort. The expansive openplan living area seamlessly blends the kitchen, dining, and living spaces, all adorned with contemporary design elements. The large terraces, complete with a barbecue area, extend an invitation to indulge in memorable al fresco dining experiences.

**Price: From 895,000 €** 

• Bedrooms: 3

• Bathrooms: 2

• Built Size: 134 m <sup>2</sup>

• Reference: AP1429

• Terrace: 146 m <sup>2</sup>

The panoramic vistas from the apartment are truly breathtaking. Enjoy views of the majestic mountains and catch glimpses of the azure sea – a spectacle that changes with the passage of the sun. The west-facing orientation ensures ample natural light and unforgettable sunsets.