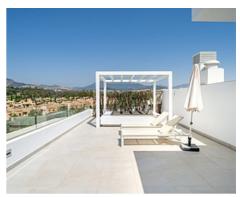

A unique highlight of this duplex penthouse is its rooftop solarium, featuring integrated sunbeds that offer the promise of basking in the sun's warmth and leisure. Furthermore, there exists the possibility of adding a jacuzzi, transforming this space into your own personal oasis.

**Price: From 895,000 €** 

• Bedrooms: 3

• Bathrooms: 2

• Built Size: 134 m <sup>2</sup>

• Reference: AP1429

• Terrace: 146 m <sup>2</sup>

The panoramic vistas from the apartment are truly breathtaking. Enjoy views of the majestic mountains and catch glimpses of the azure sea – a spectacle that changes with the passage of the sun. The west-facing orientation ensures ample natural light and unforgettable sunsets.