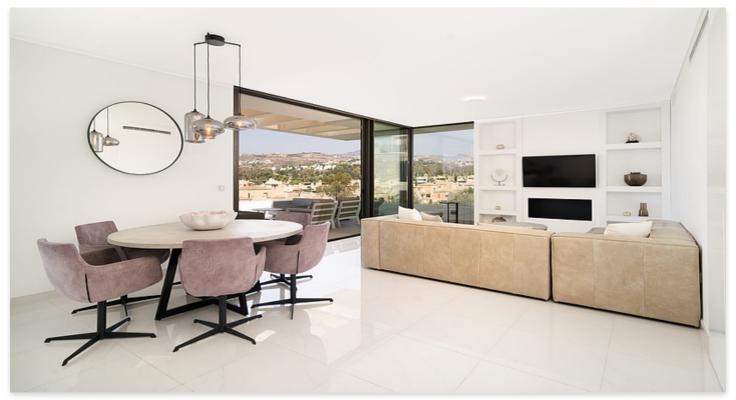

This remarkable residence boasts an array of exceptional features that are bound to captivate your senses. With 3 bedrooms and 2 bathrooms this immaculately maintained duplex penthouse offers the perfect blend of luxury and comfort. The expansive openplan living area seamlessly blends the kitchen, dining, and living spaces, all adorned with contemporary design elements. The large terraces, complete with a barbecue area, extend an invitation to indulge in memorable al fresco dining experiences.

**Price: From 895,000 €** 

• Bedrooms: 3

• Bathrooms: 2

• Built Size: 134 m <sup>2</sup>

• Reference: AP1429

• Terrace: 146 m <sup>2</sup>

The panoramic vistas from the apartment are truly breathtaking. Enjoy views of the majestic mountains and catch glimpses of the azure sea – a spectacle that changes with the passage of the sun. The west-facing orientation ensures ample natural light and unforgettable sunsets.