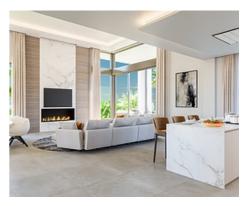

The property boasts a south orientation that provides plenty of natural light and panoramic views of the Mediterranean Sea. Inside, the property boasts a spacious living room perfect for relaxing and enjoying cosy winter evenings. In addition, the property has a fully equipped kitchen with all the necessary appliances to prepare delicious dishes.

Outside, the property has a private swimming pool and a large terrace, making it perfect for enjoying sunny days and summer nights on the coast. In addition, the property also features an outdoor kitchen with a fireplace and a large outdoor dining table, making it perfect for dinners and gatherings with friends and family.