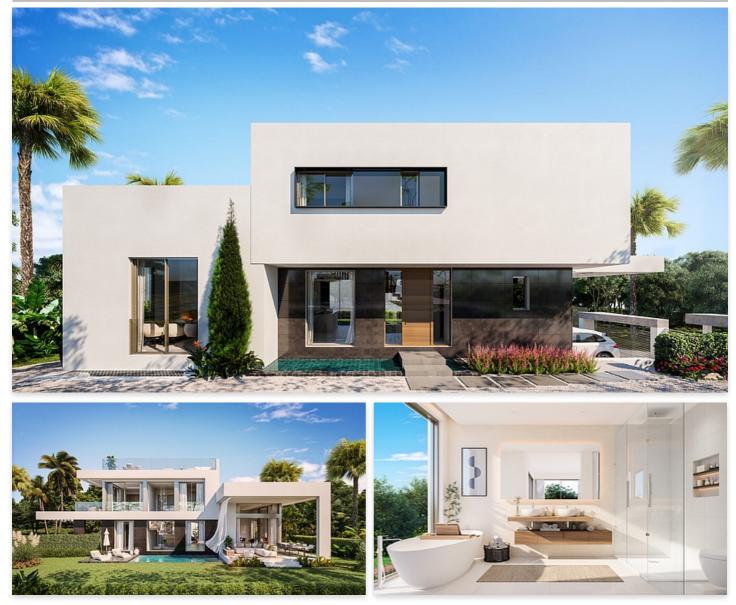

## **Location: Fuengirola**

This villa in La Reserva del Higueron in Fuengirola is a dream property! In addition to the five bedrooms and four bathrooms, it boasts a number of impressive features that make it stand out from other properties in the area.

The property boasts a south orientation that provides plenty of natural light and panoramic views of the Mediterranean Sea. Inside, the property boasts a spacious living room perfect for relaxing and enjoying cosy winter evenings. In addition, the property has a fully equipped kitchen with all the necessary appliances to prepare delicious dishes.

Outside, the property has a private swimming pool and a large terrace, making it perfect for enjoying sunny days and summer nights on the coast. In addition, the property also features an outdoor kitchen with a fireplace and a large outdoor dining table, making it perfect for dinners and gatherings with friends and family.

The villa is spread over two floors and a basement, providing plenty of space for the whole family. The basement has been designed to be a multifunctional space and can

## Price: From 1,850,000 €

- Reference: AP1430
- Bedrooms: 5
- Bathrooms: 5
- Plot Size: 540 m<sup>2</sup>
- Built Size: 552 m<sup>2</sup>
- **Terrace:** 193 m<sup>2</sup>

be used as a separate flat, games room or cinema room.

The property also has a private garage, which means that your vehicles will be safe and secure. In addition, the property is located in a gated and secure community, which provides peace of mind and privacy. Possibility to build a swimming pool in the solarium. This luxury property in La Reserva del Higueron in Fuengirola is a unique investment and an opportunity not to be missed.