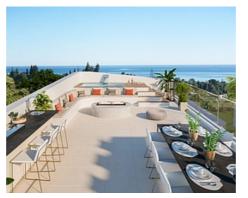

Outside, the property has a private swimming pool and a large terrace, making it perfect for enjoying sunny days and summer nights on the coast. In addition, the property also features an outdoor kitchen with a fireplace and a large outdoor dining table, making it perfect for dinners and gatherings with friends and family.

The villa is spread over two floors and a basement, providing plenty of space for the whole family. The basement has been designed to be a multifunctional space and can

## Price: From 1,850,000 €

- Reference: AP1430
- Bedrooms: 5
- Bathrooms: 5
- Plot Size: 540 m<sup>2</sup>
- Built Size: 552 m<sup>2</sup>
- **Terrace:** 193 m<sup>2</sup>

be used as a separate flat, games room or cinema room.