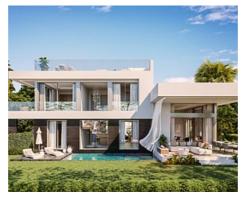

## **Location: Fuengirola**

This villa in La Reserva del Higueron in Fuengirola is a dream property! In addition to the five bedrooms and four bathrooms, it boasts a number of impressive features that make it stand out from other properties in the area.

The property boasts a south orientation that provides plenty of natural light and panoramic views of the Mediterranean Sea. Inside, the property boasts a spacious living room perfect for relaxing and enjoying cosy winter evenings. In addition, the property has a fully equipped kitchen with all the necessary appliances to prepare delicious dishes.

Outside, the property has a private swimming pool and a large terrace, making it perfect for enjoying sunny days and summer nights on the coast. In addition, the property also features an outdoor kitchen with a fireplace and a large outdoor dining table, making it perfect for dinners and gatherings with friends and family.