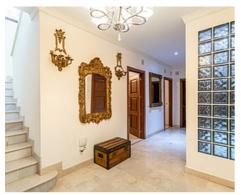

Upon entering the villa, you are greeted by a captivating split-level design that offers both functionality and charm. The bedrooms and guest toilet are thoughtfully situated on one level, ensuring privacy and convenience. As you descend to the main living area, an open plan layout awaits, encompassing the spacious living and dining areas leading into a large separate fully fitted kitchen which can easily be opened out into the living space bringing even more natural light, and a more inclusive atmosphere. The entrance hall is adorned with a large window adorned with lush tropical plants, bathing the space in natural light. The high ceilings further amplify the sense of openness and airiness, creating a truly inviting atmosphere.