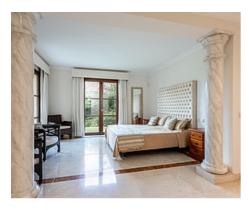

Upon entering the villa, you are greeted by a captivating split-level design that offers both functionality and charm. The bedrooms and guest toilet are thoughtfully situated on one level, ensuring privacy and convenience. As you descend to the main living area, an open plan layout awaits, encompassing the spacious living and dining areas leading into a large separate fully fitted kitchen which can easily be opened out into the living space bringing even more natural light, and a more inclusive atmosphere. The entrance hall is adorned with a large window adorned with lush tropical plants, bathing the space in natural light. The high ceilings further amplify the sense of openness and airiness, creating a truly inviting atmosphere.