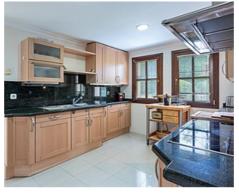

Upon entering the villa, you are greeted by a captivating split-level design that offers both functionality and charm. The bedrooms and guest toilet are thoughtfully situated on one level, ensuring privacy and convenience. As you descend to the main living area, an open plan layout awaits, encompassing the spacious living and dining areas leading into a large separate fully fitted kitchen which can easily be opened out into the living space bringing even more natural light, and a more inclusive atmosphere. The entrance hall is adorned with a large window adorned with lush tropical plants, bathing the space in natural light. The high ceilings further amplify the sense of openness and airiness, creating a truly inviting atmosphere.

This remarkable property offers additional features that cater to both practicality and luxury. The basement level houses a generously sized kitchen, perfect for culinary enthusiasts, a bodega for wine aficionados, and a garage with ample space for two cars. The villa is situated within a secure gated community, ensuring privacy, tranquility, and peace of mind.