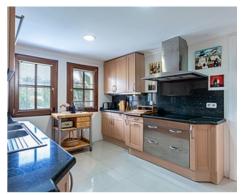

Upon entering the villa, you are greeted by a captivating split-level design that offers both functionality and charm. The bedrooms and guest toilet are thoughtfully situated on one level, ensuring privacy and convenience. As you descend to the main living area, an open plan layout awaits, encompassing the spacious living and dining areas leading into a large separate fully fitted kitchen which can easily be opened out into the living space bringing even more natural light, and a more inclusive atmosphere. The entrance hall is adorned with a large window adorned with lush tropical plants, bathing the space in natural light. The high ceilings further amplify the sense of openness and airiness, creating a truly inviting atmosphere.

This remarkable property offers additional features that cater to both practicality and luxury. The basement level houses a generously sized kitchen, perfect for culinary enthusiasts, a bodega for wine aficionados, and a garage with ample space for two cars. The villa is situated within a secure gated community, ensuring privacy, tranquility, and peace of mind.