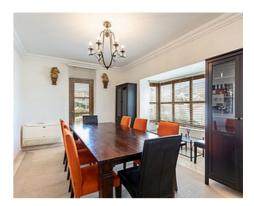

Upon entering the villa, you are greeted by a captivating split-level design that offers both functionality and charm. The bedrooms and guest toilet are thoughtfully situated on one level, ensuring privacy and convenience. As you descend to the main living area, an open plan layout awaits, encompassing the spacious living and dining areas leading into a large separate fully fitted kitchen which can easily be opened out into the living space bringing even more natural light, and a more inclusive atmosphere. The entrance hall is adorned with a large window adorned with lush tropical plants, bathing the space in natural light. The high ceilings further amplify the sense of openness and airiness, creating a truly inviting atmosphere.