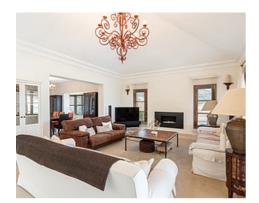

Upon entering the villa, you are greeted by a captivating split-level design that offers both functionality and charm. The bedrooms and guest toilet are thoughtfully situated on one level, ensuring privacy and convenience. As you descend to the main living area, an open plan layout awaits, encompassing the spacious living and dining areas leading into a large separate fully fitted kitchen which can easily be opened out into the living space bringing even more natural light, and a more inclusive atmosphere. The entrance hall is adorned with a large window adorned with lush tropical plants, bathing the space in natural light. The high ceilings further amplify the sense of openness and airiness, creating a truly inviting atmosphere.

The impeccable garden surrounding the villa is a haven of tranquility, featuring an abundance of swaying palm trees, vibrant tropical plants, and fragrant flowers. The

**Price: From 2,150,000 €** 

• Bedrooms: 4