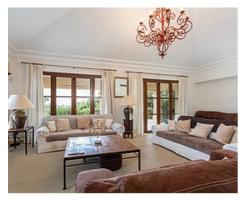

Upon entering the villa, you are greeted by a captivating split-level design that offers both functionality and charm. The bedrooms and guest toilet are thoughtfully situated on one level, ensuring privacy and convenience. As you descend to the main living area, an open plan layout awaits, encompassing the spacious living and dining areas leading into a large separate fully fitted kitchen which can easily be opened out into the living space bringing even more natural light, and a more inclusive atmosphere. The entrance hall is adorned with a large window adorned with lush tropical plants, bathing the space in natural light. The high ceilings further amplify the sense of openness and airiness, creating a truly inviting atmosphere.