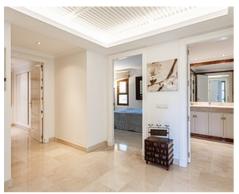

Upon entering the villa, you are greeted by a captivating split-level design that offers both functionality and charm. The bedrooms and guest toilet are thoughtfully situated on one level, ensuring privacy and convenience. As you descend to the main living area, an open plan layout awaits, encompassing the spacious living and dining areas leading into a large separate fully fitted kitchen which can easily be opened out into the living space bringing even more natural light, and a more inclusive atmosphere. The entrance hall is adorned with a large window adorned with lush tropical plants, bathing the space in natural light. The high ceilings further amplify the sense of openness and airiness, creating a truly inviting atmosphere.