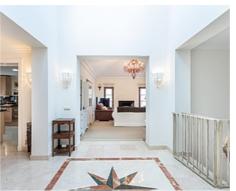

Upon entering the villa, you are greeted by a captivating split-level design that offers both functionality and charm. The bedrooms and guest toilet are thoughtfully situated on one level, ensuring privacy and convenience. As you descend to the main living area, an open plan layout awaits, encompassing the spacious living and dining areas leading into a large separate fully fitted kitchen which can easily be opened out into the living space bringing even more natural light, and a more inclusive atmosphere. The entrance hall is adorned with a large window adorned with lush tropical plants, bathing the space in natural light. The high ceilings further amplify the sense of openness and airiness, creating a truly inviting atmosphere.