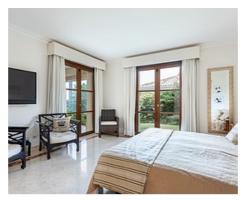

Upon entering the villa, you are greeted by a captivating split-level design that offers both functionality and charm. The bedrooms and guest toilet are thoughtfully situated on one level, ensuring privacy and convenience. As you descend to the main living area, an open plan layout awaits, encompassing the spacious living and dining areas leading into a large separate fully fitted kitchen which can easily be opened out into the living space bringing even more natural light, and a more inclusive atmosphere. The entrance hall is adorned with a large window adorned with lush tropical plants, bathing the space in natural light. The high ceilings further amplify the sense of openness and airiness, creating a truly inviting atmosphere.