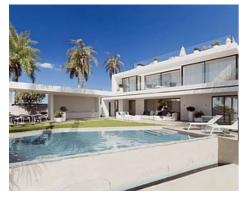

### Location: Marbella

This villa has a unique design where materials are combined and integrated into its surroundings. The mansion offers an unparalleled level of comfort. It has significant indoor and outdoor spaces that are ideal for both daily living and hosting parties or family gatherings.

The house is spacious. It has 6 bedrooms, 7 bathrooms, staff room with bathroom, dirty kitchen and covered terraces. A large barbecue area and a spacious solarium allow you to meet friends to have a good time and create unforgettable memories. The terrace by the pool is ideal for relaxing and sunbathing on hot days.

Built in complete harmony with its natural surroundings, the mansion offers you the opportunity to live in privacy and enjoy every day incredibly beautiful sea & mountain views.