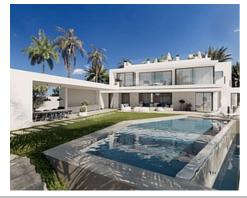

### Location: Marbella

This villa has a unique design where materials are combined and integrated into its surroundings. The mansion offers an unparalleled level of comfort. It has significant indoor and outdoor spaces that are ideal for both daily living and hosting parties or family gatherings.

The house is spacious. It has 6 bedrooms, 7 bathrooms, staff room with bathroom, dirty kitchen and covered terraces. A large barbecue area and a spacious solarium allow you to meet friends to have a good time and create unforgettable memories. The terrace by the pool is ideal for relaxing and sunbathing on hot days.

Built in complete harmony with its natural surroundings, the mansion offers you the opportunity to live in privacy and enjoy every day incredibly beautiful sea & mountain views.