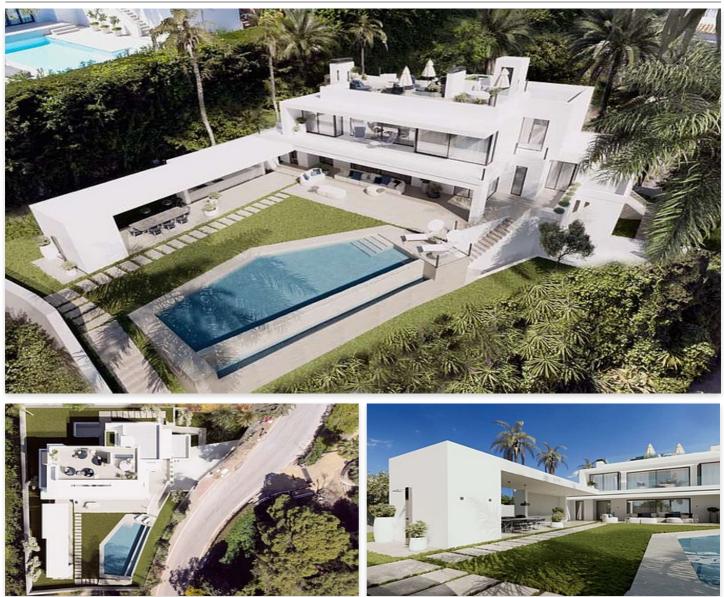

### Location: Marbella

This villa has a unique design where materials are combined and integrated into its surroundings. The mansion offers an unparalleled level of comfort. It has significant indoor and outdoor spaces that are ideal for both daily living and hosting parties or family gatherings.

The house is spacious. It has 6 bedrooms, 7 bathrooms, staff room with bathroom, dirty kitchen and covered terraces. A large barbecue area and a spacious solarium allow you to meet friends to have a good time and create unforgettable memories. The terrace by the pool is ideal for relaxing and sunbathing on hot days.

Built in complete harmony with its natural surroundings, the mansion offers you the opportunity to live in privacy and enjoy every day incredibly beautiful sea & mountain views.