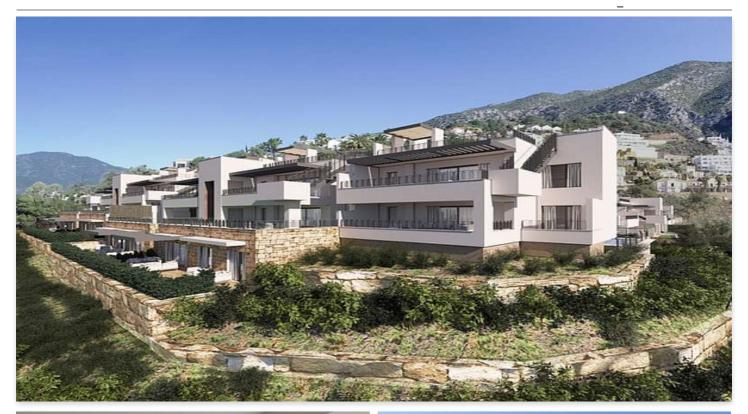

## Location: Marbella

New project on the slopes of La Concha in Istán, Marbella. Set in an area of natural beauty with century old forests and panoramic views of both Marbella and the Istán reservoir. Within the project will be seven small residential complexes consisting of apartments, penthouses and semi-detached townhouses.

This is the first of those new complexes to get underway, comprising 32 apartments distributed across just four blocks of three floors. These properties are at the highest part of the development and therefore offer the best views, unrestricted views of Marbella and Gibraltar.

The homes are designed in contemporary open-plan layout but with an appearance that blends into the natural surroundings. Here you will find apartments with 2 or 3 bedrooms as well as 3 bedroom penthouses with large rooftop solariums.

You will also find a communal swimming pool, stunning gardens, an underground parking space for each apartment as well as a storeroom.