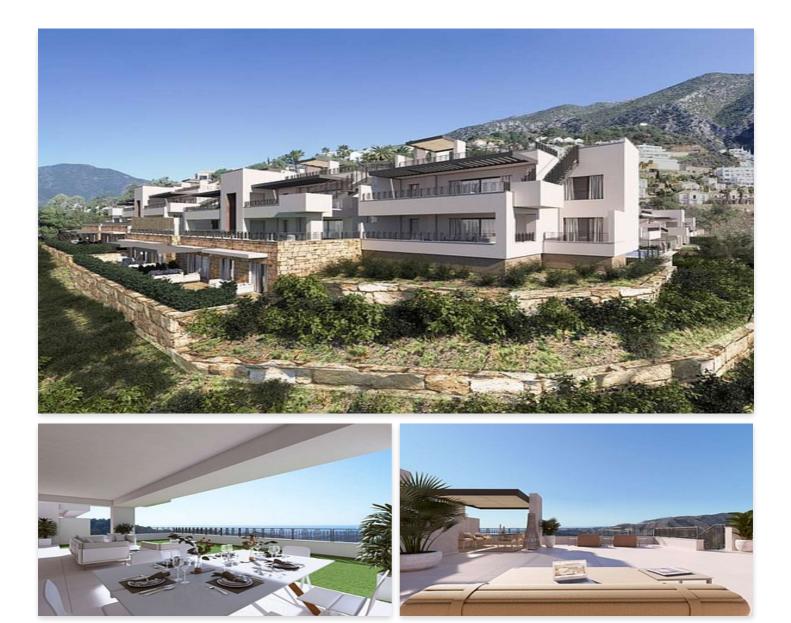

## Location: Marbella

New project on the slopes of La Concha in Istán, Marbella. Set in an area of natural beauty with century old forests and panoramic views of both Marbella and the Istán reservoir. Within the project will be seven small residential complexes consisting of apartments, penthouses and semi-detached townhouses.

This is the first of those new complexes to get underway, comprising 32 apartments distributed across just four blocks of three floors. These properties are at the highest part of the development and therefore offer the best views, unrestricted views of Marbella and Gibraltar.

The homes are designed in contemporary open-plan layout but with an appearance that blends into the natural surroundings. Here you will find apartments with 2 or 3 bedrooms as well as 3 bedroom penthouses with large rooftop solariums.

You will also find a communal swimming pool, stunning gardens, an underground parking space for each apartment as well as a storeroom.