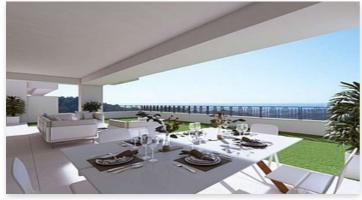

The homes are designed in contemporary open-plan layout but with an appearance that blends into the natural surroundings. Here you will find apartments with 2 or 3 bedrooms as well as 3 bedroom penthouses with large rooftop solariums.

You will also find a communal swimming pool, stunning gardens, an underground parking space for each apartment as well as a storeroom.

• Reference: AP1436

• Bedrooms: 3

Price: 520,000 € - 585,000 €

• Bathrooms: 3