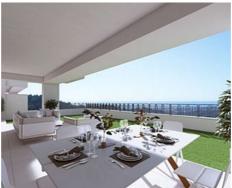

This is the first of those new complexes to get underway, comprising 32 apartments distributed across just four blocks of three floors. These properties are at the highest part of the development and therefore offer the best views, unrestricted views of Marbella and Gibraltar.

The homes are designed in contemporary open-plan layout but with an appearance that blends into the natural surroundings. Here you will find apartments with 2 or 3 bedrooms as well as 3 bedroom penthouses with large rooftop solariums.

You will also find a communal swimming pool, stunning gardens, an underground parking space for each apartment as well as a storeroom.

• Reference: AP1436

• Bedrooms: 3

Price: 520,000 € - 585,000 €

• Bathrooms: 3