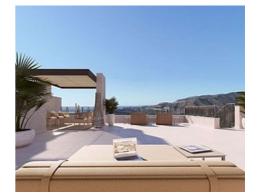

The homes are designed in contemporary open-plan layout but with an appearance that blends into the natural surroundings. Here you will find apartments with 2 or 3 bedrooms as well as 3 bedroom penthouses with large rooftop solariums.

You will also find a communal swimming pool, stunning gardens, an underground parking space for each apartment as well as a storeroom.

• Reference: AP1436

• Bedrooms: 3

Price: 520,000 € - 585,000 €

• Bathrooms: 3