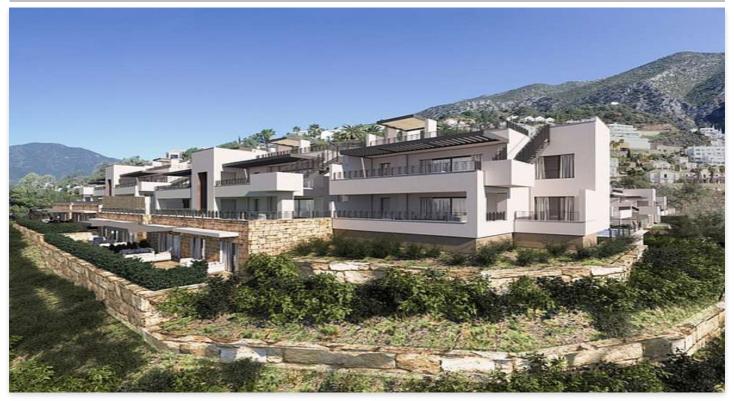

## Location: Marbella

New project on the slopes of La Concha in Istán, Marbella. Set in an area of natural beauty with century old forests and panoramic views of both Marbella and the Istán reservoir. Within the project will be seven small residential complexes consisting of apartments, penthouses and semi-detached townhouses.

This is the first of those new complexes to get underway, comprising 32 apartments distributed across just four blocks of three floors. These properties are at the highest part of the development and therefore offer the best views, unrestricted views of Marbella and Gibraltar.

The homes are designed in contemporary open-plan layout but with an appearance that blends into the natural surroundings. Here you will find apartments with 2 or 3 bedrooms as well as 3 bedroom penthouses with large rooftop solariums.