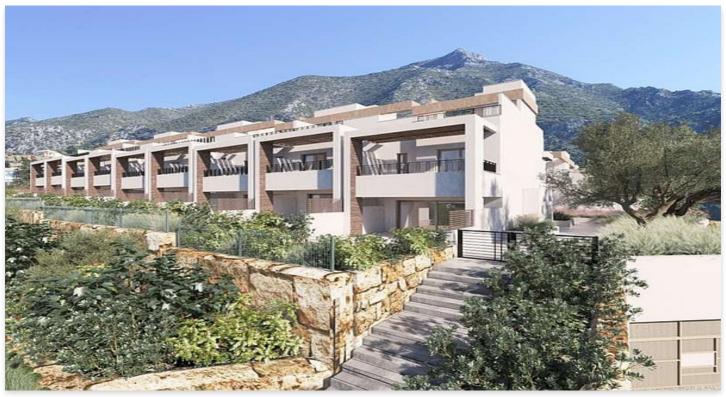

## Townhouses in Istán, Marbella

**Location: Marbella Price: 548,000 € - 586,000 €** 

New project on the slopes of La Concha in Istán, Marbella. Set in an area of natural beauty with century old forests and panoramic views of both Marbella and the Istán reservoir. Within the project will be seven small residential complexes consisting of apartments, penthouses and semi-detached townhouses.

This is the second project to go on sale, and this one consists of just 23 semi-detached townhouses offering amazing panoramic views towards Marbella and Gibraltar. These properties are at the highest part of the development and therefore offer the best views, unrestricted views of Marbella and Gibraltar.

The homes are designed in contemporary open-plan layout but with an appearance that blends into the natural surroundings. These lovely townhosues are delivered to you fully equipped with high-end finishings, ready for you to move in.