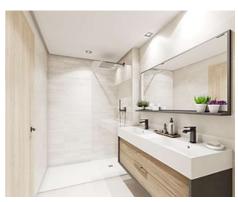

• Reference: AP1437

Bedrooms: 3Bathrooms: 3

• **Built Size:** 189 - 197 m <sup>2</sup>

• **Terrace:** 48 - 59 m <sup>2</sup>

On the first floor you will find three spacious bedrooms. The master bedroom has an ensuite bathroom, while a second full bathroom services the other two rooms.