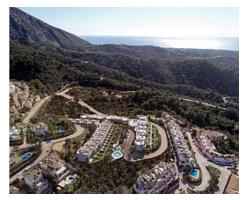

## Townhouses in Istán, Marbella

**Location: Marbella Price: 548,000 € - 586,000 €** 

New project on the slopes of La Concha in Istán, Marbella. Set in an area of natural beauty with century old forests and panoramic views of both Marbella and the Istán reservoir. Within the project will be seven small residential complexes consisting of apartments, penthouses and semi-detached townhouses.

This is the second project to go on sale, and this one consists of just 23 semi-detached townhouses offering amazing panoramic views towards Marbella and Gibraltar. These properties are at the highest part of the development and therefore offer the best views, unrestricted views of Marbella and Gibraltar.

Finally you have a rooftop solarium from where you can absorb the sun and the stunning views.

You will also find a communal swimming pool, stunning gardens, an underground parking space for each apartment as well as a storeroom.