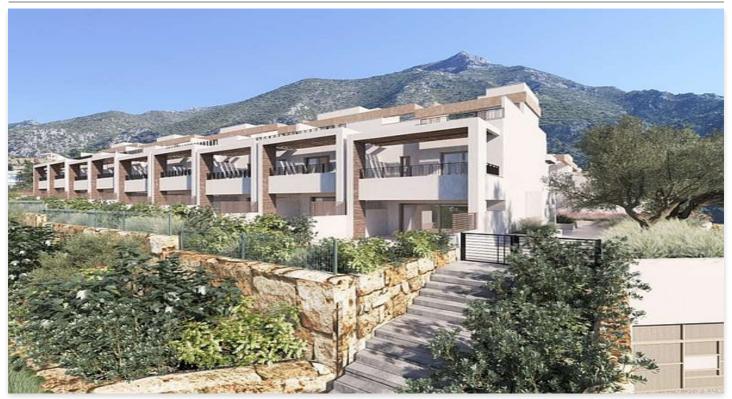

## Townhouses in Istán, Marbella

**Location: Marbella Price: 548,000 € - 586,000 €** 

New project on the slopes of La Concha in Istán, Marbella. Set in an area of natural beauty with century old forests and panoramic views of both Marbella and the Istán reservoir. Within the project will be seven small residential complexes consisting of apartments, penthouses and semi-detached townhouses.

This is the second project to go on sale, and this one consists of just 23 semi-detached townhouses offering amazing panoramic views towards Marbella and Gibraltar. These properties are at the highest part of the development and therefore offer the best views, unrestricted views of Marbella and Gibraltar.

The homes are designed in contemporary open-plan layout but with an appearance that blends into the natural surroundings. These lovely townhosues are delivered to you fully equipped with high-end finishings, ready for you to move in.