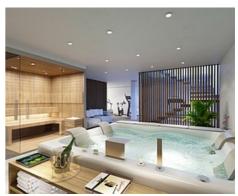

Each villa has been meticulously designed blending contemporary architecture with sleek, modern interiors and smart, open layouts. You are guaranteed to enjoy wonderful views of the Mediterranean Sea thanks to the elevated position and vast glazed facades.

This development has been designed to maximise indoor-outdoor living. Natural light floods through every corner of the property and each living space has been carefully crafted to seamlessly flow from the stylish interior to the immense exterior terraces.

Set on 2 floors, these spacious villas have double height ceilings in the living room, enhancing the sensation of space and light. The clever use of glass ensures that views across the garden and out towards the horizon are always free from obstruction.