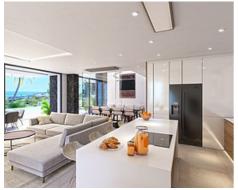

This development has been designed to maximise indoor-outdoor living. Natural light floods through every corner of the property and each living space has been carefully crafted to seamlessly flow from the stylish interior to the immense exterior terraces.

Set on 2 floors, these spacious villas have double height ceilings in the living room, enhancing the sensation of space and light. The clever use of glass ensures that views across the garden and out towards the horizon are always free from obstruction.