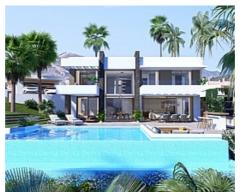

## **Location: Estepona**

This is a luxury development of 11 exclusive villas, set in a secure gated golf and country club estate. These fabulous homes are situated in a prime location, front line to the La Resina Golf Course.

Each villa has been meticulously designed blending contemporary architecture with sleek, modern interiors and smart, open layouts. You are guaranteed to enjoy wonderful views of the Mediterranean Sea thanks to the elevated position and vast glazed facades.

Set on 2 floors, these spacious villas have double height ceilings in the living room, enhancing the sensation of space and light. The clever use of glass ensures that views across the garden and out towards the horizon are always free from obstruction.