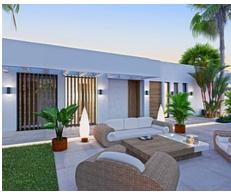

Each villa has been meticulously designed blending contemporary architecture with sleek, modern interiors and smart, open layouts. You are guaranteed to enjoy wonderful views of the Mediterranean Sea thanks to the elevated position and vast glazed facades.

This development has been designed to maximise indoor-outdoor living. Natural light floods through every corner of the property and each living space has been carefully crafted to seamlessly flow from the stylish interior to the immense exterior terraces.

Set on 2 floors, these spacious villas have double height ceilings in the living room, enhancing the sensation of space and light. The clever use of glass ensures that views across the garden and out towards the horizon are always free from obstruction.