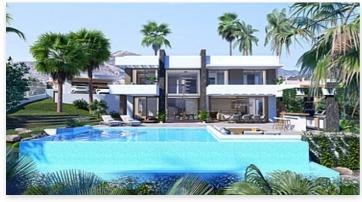

## **Location: Estepona**

This is a luxury development of 11 exclusive villas, set in a secure gated golf and country club estate. These fabulous homes are situated in a prime location, front line to the La Resina Golf Course.

Each villa has been meticulously designed blending contemporary architecture with sleek, modern interiors and smart, open layouts. You are guaranteed to enjoy wonderful views of the Mediterranean Sea thanks to the elevated position and vast glazed facades.

This development has been designed to maximise indoor-outdoor living. Natural light floods through every corner of the property and each living space has been carefully crafted to seamlessly flow from the stylish interior to the immense exterior terraces.

Set on 2 floors, these spacious villas have double height ceilings in the living room, enhancing the sensation of space and light. The clever use of glass ensures that views across the garden and out towards the horizon are always free from obstruction.