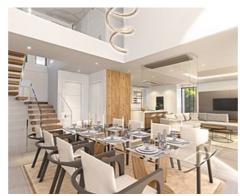

Each villa has been meticulously designed blending contemporary architecture with sleek, modern interiors and smart, open layouts. You are guaranteed to enjoy wonderful views of the Mediterranean Sea thanks to the elevated position and vast glazed facades.

This development has been designed to maximise indoor-outdoor living. Natural light floods through every corner of the property and each living space has been carefully crafted to seamlessly flow from the stylish interior to the immense exterior terraces.

Set on 2 floors, these spacious villas have double height ceilings in the living room, enhancing the sensation of space and light. The clever use of glass ensures that views across the garden and out towards the horizon are always free from obstruction.