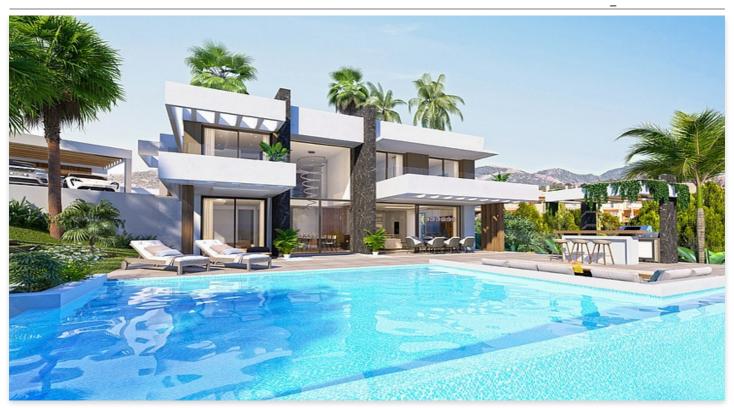

## **Location: Estepona**

This is a luxury development of 11 exclusive villas, set in a secure gated golf and country club estate. These fabulous homes are situated in a prime location, front line to the La Resina Golf Course.

Each villa has been meticulously designed blending contemporary architecture with sleek, modern interiors and smart, open layouts. You are guaranteed to enjoy wonderful views of the Mediterranean Sea thanks to the elevated position and vast glazed facades.

This development has been designed to maximise indoor-outdoor living. Natural light floods through every corner of the property and each living space has been carefully crafted to seamlessly flow from the stylish interior to the immense exterior terraces.

Set on 2 floors, these spacious villas have double height ceilings in the living room, enhancing the sensation of space and light. The clever use of glass ensures that views across the garden and out towards the horizon are always free from obstruction.