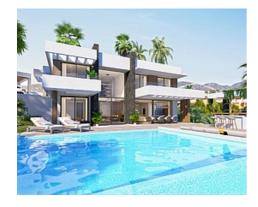

## **Location: Estepona**

This is a luxury development of 11 exclusive villas, set in a secure gated golf and country club estate. These fabulous homes are situated in a prime location, front line to the La Resina Golf Course.

Each villa has been meticulously designed blending contemporary architecture with sleek, modern interiors and smart, open layouts. You are guaranteed to enjoy wonderful views of the Mediterranean Sea thanks to the elevated position and vast glazed facades.

This development has been designed to maximise indoor-outdoor living. Natural light floods through every corner of the property and each living space has been carefully crafted to seamlessly flow from the stylish interior to the immense exterior terraces.

Set on 2 floors, these spacious villas have double height ceilings in the living room, enhancing the sensation of space and light. The clever use of glass ensures that views across the garden and out towards the horizon are always free from obstruction.