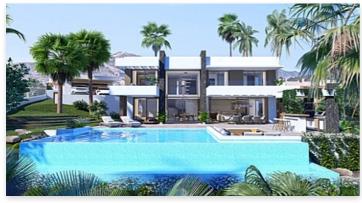

Each villa has been meticulously designed blending contemporary architecture with sleek, modern interiors and smart, open layouts. You are guaranteed to enjoy wonderful views of the Mediterranean Sea thanks to the elevated position and vast glazed facades.

Set on 2 floors, these spacious villas have double height ceilings in the living room, enhancing the sensation of space and light. The clever use of glass ensures that views across the garden and out towards the horizon are always free from obstruction.