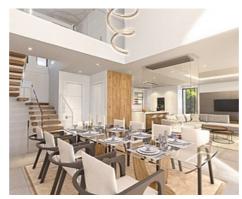

This development has been designed to maximise indoor-outdoor living. Natural light floods through every corner of the property and each living space has been carefully crafted to seamlessly flow from the stylish interior to the immense exterior terraces.

Set on 2 floors, these spacious villas have double height ceilings in the living room, enhancing the sensation of space and light. The clever use of glass ensures that views across the garden and out towards the horizon are always free from obstruction.