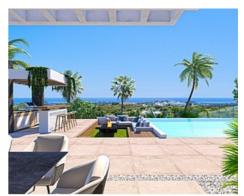

Each villa has been meticulously designed blending contemporary architecture with sleek, modern interiors and smart, open layouts. You are guaranteed to enjoy wonderful views of the Mediterranean Sea thanks to the elevated position and vast glazed facades.

This development has been designed to maximise indoor-outdoor living. Natural light floods through every corner of the property and each living space has been carefully crafted to seamlessly flow from the stylish interior to the immense exterior terraces.

Set on 2 floors, these spacious villas have double height ceilings in the living room, enhancing the sensation of space and light. The clever use of glass ensures that views across the garden and out towards the horizon are always free from obstruction.