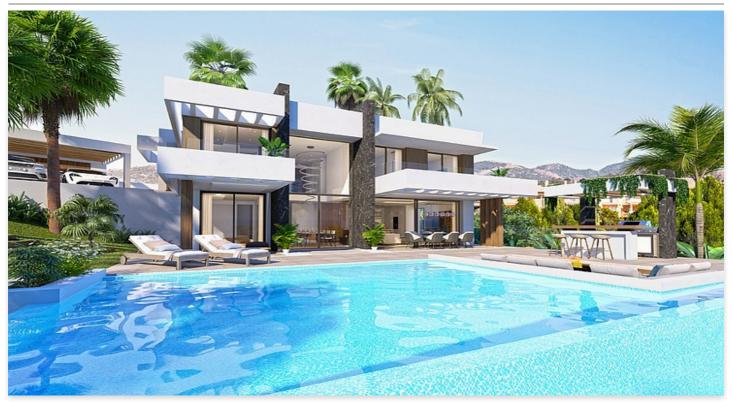

## Luxury villa located between Marbella and Estepona

## **Location: Estepona**

This is a luxury development of 11 exclusive villas, set in a secure gated golf and country club estate. These fabulous homes are situated in a prime location, front line to the La Resina Golf Course.

Each villa has been meticulously designed blending contemporary architecture with sleek, modern interiors and smart, open layouts. You are guaranteed to enjoy wonderful views of the Mediterranean Sea thanks to the elevated position and vast glazed facades.

Set on 2 floors, these spacious villas have double height ceilings in the living room, enhancing the sensation of space and light. The clever use of glass ensures that views across the garden and out towards the horizon are always free from obstruction.