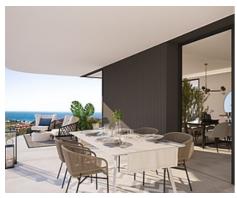

Large floor-to-ceiling windows maximise natural light in the properties and offer spectacular views.

• Reference: AP1439

• Bedrooms: 2,3

Price: 549,000 € - 879,000 €

• Bathrooms: 2,3

• Terrace: 9 - 117 m <sup>2</sup>

## **AGENTPRO**

Agent Pro Admin info@agentpro.es http://agentpro.es

\_

There are multiple terraces in most of the properties to allow you to enjoy both the sunrise and the sunset.

Residents at this development will also have access to an exclusive Wellness centre. Facilities include a restaurant, gym, three swimming pools, spa, paddle tennis, cinema, and a kids club.