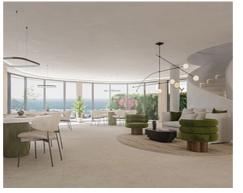

The locality means you have everything at your fingertips from fantastic and international healthcare, education, sports to cultural activities.

Inside your new home you will find spacious and elegant rooms, all pleasing on the eye and encompassing state-of-the-art technology with a domotic system, eco-friendly air conditioning throughout and underfloor heating.

Large floor-to-ceiling windows maximise natural light in the properties and offer spectacular views.

• Reference: AP1439

• Bedrooms: 2,3

Price: 549,000 € - 879,000 €

• Bathrooms: 2,3

• Terrace: 9 - 117 m <sup>2</sup>