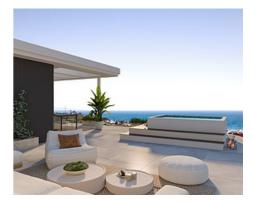

Large floor-to-ceiling windows maximise natural light in the properties and offer spectacular views.

• Reference: AP1439

• Bedrooms: 2,3

Price: 549,000 € - 879,000 €

• Bathrooms: 2,3

• Terrace: 9 - 117 m <sup>2</sup>

## **AGENTPRO**

Agent Pro Admin info@agentpro.es http://agentpro.es

\_

There are multiple terraces in most of the properties to allow you to enjoy both the sunrise and the sunset.

Residents at this development will also have access to an exclusive Wellness centre. Facilities include a restaurant, gym, three swimming pools, spa, paddle tennis, cinema, and a kids club.