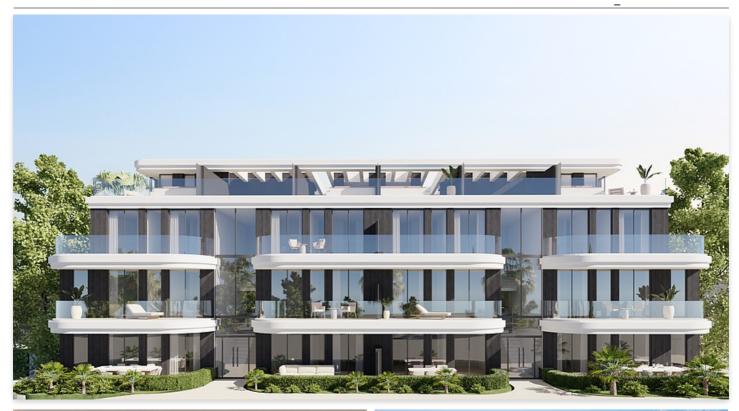

## Sea-view apartments and penthouses in Estepona

## **Location: Estepona**

New project of luxury apartments and penthouses situated in Estepona, between the Sierra Bermeja Mountains and the sandy Costa del Sol beaches.

The project is within walking distance of nearby beaches and five minutes from the • Built Size: 97 - 123 m <sup>2</sup> white-walled town center of Estepona with its popular square filled with bars, restaurants and shops.

Large floor-to-ceiling windows maximise natural light in the properties and offer spectacular views.

• Reference: AP1439

• Bedrooms: 2,3

Price: 549,000 € - 879,000 €

• Bathrooms: 2,3

• Terrace: 9 - 117 m <sup>2</sup>