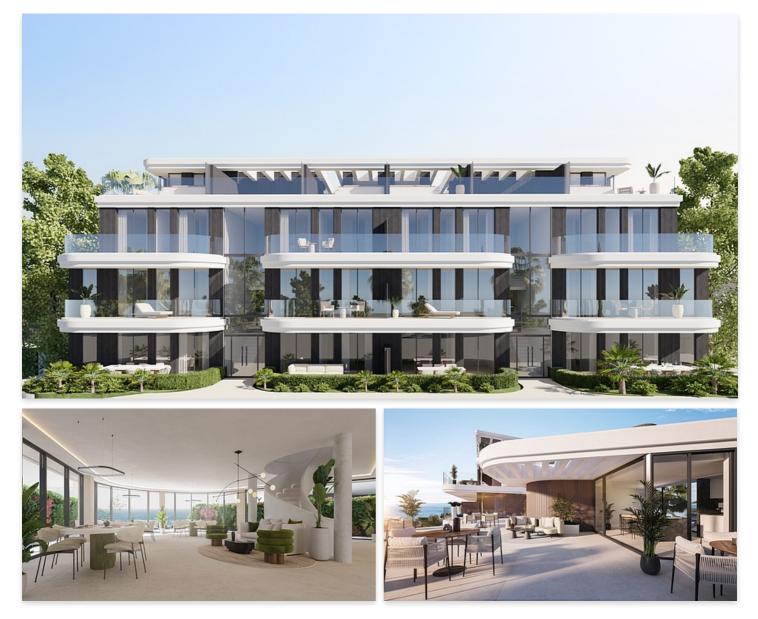

## Sea-view apartments and penthouses in Estepona

## Location: Estepona

New project of luxury apartments and penthouses situated in Estepona, between the • Reference: AP1439 Sierra Bermeja Mountains and the sandy Costa del Sol beaches.

The project is within walking distance of nearby beaches and five minutes from the • Built Size: 97 - 123 m<sup>2</sup> white-walled town center of Estepona with its popular square filled with bars, restaurants and shops.

The locality means you have everything at your fingertips from fantastic and international healthcare, education, sports to cultural activities.

Inside your new home you will find spacious and elegant rooms, all pleasing on the eye and encompassing state-of-the-art technology with a domotic system, eco-friendly air conditioning throughout and underfloor heating.

Large floor-to-ceiling windows maximise natural light in the properties and offer spectacular views.

## Price: 549,000 € - 879,000 €

- Bedrooms: 2,3
- Bathrooms: 2,3
- Terrace: 9 117 m<sup>2</sup>

There are multiple terraces in most of the properties to allow you to enjoy both the sunrise and the sunset.

Residents at this development will also have access to an exclusive Wellness centre. Facilities include a restaurant, gym, three swimming pools, spa, paddle tennis, cinema, and a kids club.

Public user | |