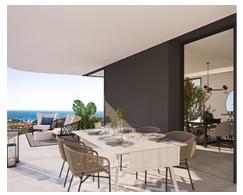

Large floor-to-ceiling windows maximise natural light in the properties and offer spectacular views.

## Price: 549,000 € - 879,000 €

- Bedrooms: 2,3
- Bathrooms: 2,3
- Terrace: 9 117 m<sup>2</sup>

There are multiple terraces in most of the properties to allow you to enjoy both the sunrise and the sunset.