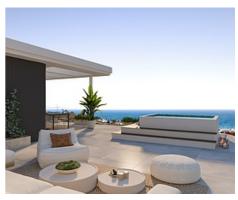

Large floor-to-ceiling windows maximise natural light in the properties and offer spectacular views.

## Price: 549,000 € - 879,000 €

- Bedrooms: 2,3
- Bathrooms: 2,3
- Terrace: 9 117 m<sup>2</sup>

There are multiple terraces in most of the properties to allow you to enjoy both the sunrise and the sunset.

Residents at this development will also have access to an exclusive Wellness centre. Facilities include a restaurant, gym, three swimming pools, spa, paddle tennis, cinema, and a kids club.

Public user | |