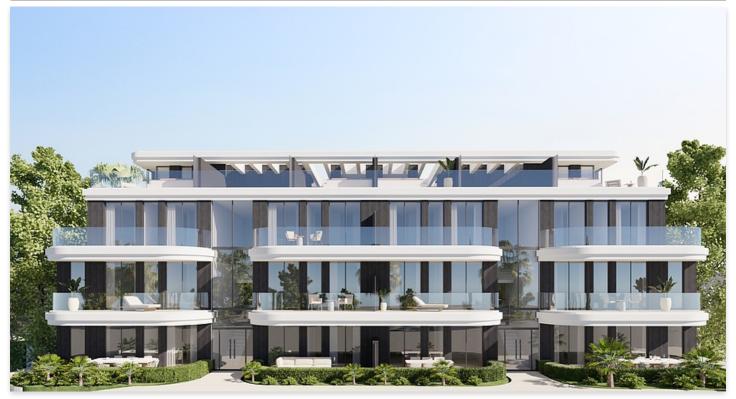

## Sea-view apartments and penthouses in Estepona

## **Location: Estepona**

New project of luxury apartments and penthouses situated in Estepona, between the • Reference: AP1439 Sierra Bermeja Mountains and the sandy Costa del Sol beaches.

The project is within walking distance of nearby beaches and five minutes from the • Built Size: 97 - 123 m <sup>2</sup> white-walled town center of Estepona with its popular square filled with bars, • Terrace: 9 - 117 m<sup>2</sup> restaurants and shops.

The locality means you have everything at your fingertips from fantastic and international healthcare, education, sports to cultural activities.

Inside your new home you will find spacious and elegant rooms, all pleasing on the eye and encompassing state-of-the-art technology with a domotic system, eco-friendly air conditioning throughout and underfloor heating.

Large floor-to-ceiling windows maximise natural light in the properties and offer spectacular views.

• Bedrooms: 2,3

Price: 549,000 € - 879,000 €

• Bathrooms: 2,3