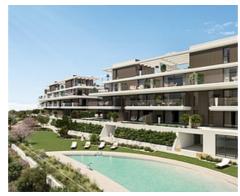

## **Location: Estepona**

New project of luxury apartments and penthouses situated in Estepona, between the • Reference: AP1439 Sierra Bermeja Mountains and the sandy Costa del Sol beaches.

The project is within walking distance of nearby beaches and five minutes from the • Built Size: 97 - 123 m <sup>2</sup> white-walled town center of Estepona with its popular square filled with bars, • Terrace: 9 - 117 m<sup>2</sup> restaurants and shops.

## Move2Spain

info@move2spain.com https://move2spain.com/ +34 965 077 777

There are multiple terraces in most of the properties to allow you to enjoy both the sunrise and the sunset.

Residents at this development will also have access to an exclusive Wellness centre. Facilities include a restaurant, gym, three swimming pools, spa, paddle tennis, cinema, and a kids club.