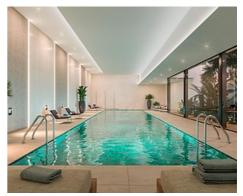

The community areas are designed to improve quality of life, a life where the resident's wellbeing and comfort are a priority. It has an outdoor swimming-pool and an indoor heated swimming-pool, a gym, a coworking area and a social club with a bar, as well as a large garden area with spaces to enjoy life to the maximum throughout the whole year.