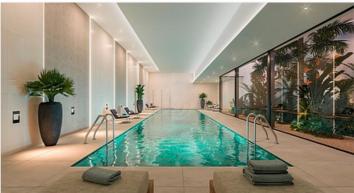

The community areas are designed to improve quality of life, a life where the resident's wellbeing and comfort are a priority. It has an outdoor swimming-pool and an indoor heated swimming-pool, a gym, a coworking area and a social club with a bar, as well as a large garden area with spaces to enjoy life to the maximum throughout the whole year.