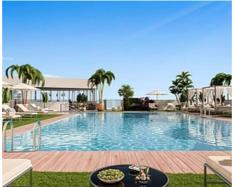

The community areas are designed to improve quality of life, a life where the resident's wellbeing and comfort are a priority. It has an outdoor swimming-pool and an indoor heated swimming-pool, a gym, a coworking area and a social club with a bar, as well as a large garden area with spaces to enjoy life to the maximum throughout the whole year.