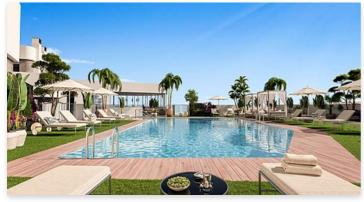

The community areas are designed to improve quality of life, a life where the resident's wellbeing and comfort are a priority. It has an outdoor swimming-pool and an indoor heated swimming-pool, a gym, a coworking area and a social club with a bar, as well as a large garden area with spaces to enjoy life to the maximum throughout the whole year.