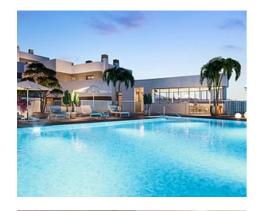

The community areas are designed to improve quality of life, a life where the resident's wellbeing and comfort are a priority. It has an outdoor swimming-pool and an indoor heated swimming-pool, a gym, a coworking area and a social club with a bar, as well as a large garden area with spaces to enjoy life to the maximum throughout the whole year.