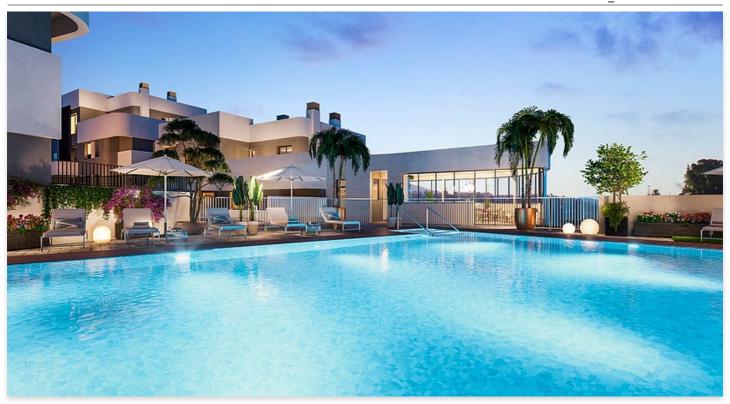

The community areas are designed to improve quality of life, a life where the resident's wellbeing and comfort are a priority. It has an outdoor swimming-pool and an indoor heated swimming-pool, a gym, a coworking area and a social club with a bar, as well as a large garden area with spaces to enjoy life to the maximum throughout the whole year.