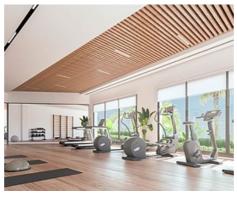

The community areas are designed to improve quality of life, a life where the resident's wellbeing and comfort are a priority. It has an outdoor swimming-pool and an indoor heated swimming-pool, a gym, a coworking area and a social club with a bar, as well as a large garden area with spaces to enjoy life to the maximum throughout the whole year.