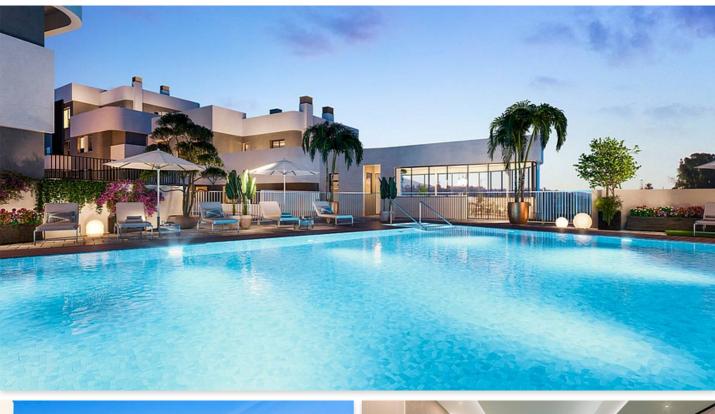

The community areas are designed to improve quality of life, a life where the resident's wellbeing and comfort are a priority. It has an outdoor swimming-pool and an indoor heated swimming-pool, a gym, a coworking area and a social club with a bar, as well as a large garden area with spaces to enjoy life to the maximum throughout the whole year.