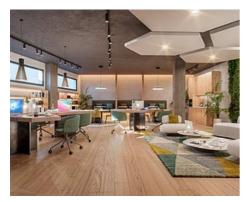

The community areas are designed to improve quality of life, a life where the resident's wellbeing and comfort are a priority. It has an outdoor swimming-pool and an indoor heated swimming-pool, a gym, a coworking area and a social club with a bar, as well as a large garden area with spaces to enjoy life to the maximum throughout the whole year.