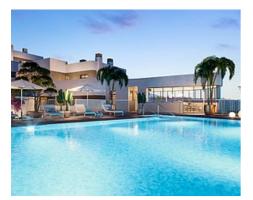

The community areas are designed to improve quality of life, a life where the resident's wellbeing and comfort are a priority. It has an outdoor swimming-pool and an indoor heated swimming-pool, a gym, a coworking area and a social club with a bar, as well as a large garden area with spaces to enjoy life to the maximum throughout the whole year.