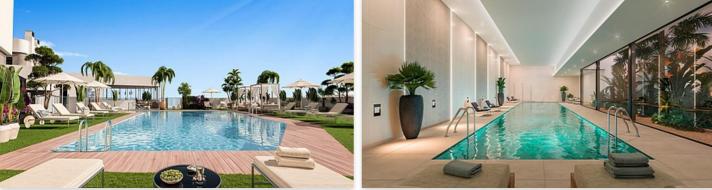

The community areas are designed to improve quality of life, a life where the resident's wellbeing and comfort are a priority. It has an outdoor swimming-pool and an indoor heated swimming-pool, a gym, a coworking area and a social club with a bar, as well as a large garden area with spaces to enjoy life to the maximum throughout the whole year.