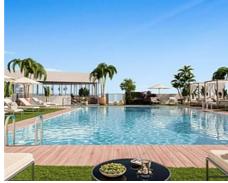

The community areas are designed to improve quality of life, a life where the resident's wellbeing and comfort are a priority. It has an outdoor swimming-pool and an indoor heated swimming-pool, a gym, a coworking area and a social club with a bar, as well as a large garden area with spaces to enjoy life to the maximum throughout the whole year.