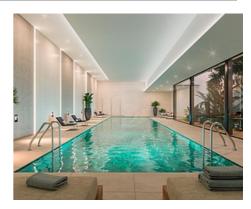

The community areas are designed to improve quality of life, a life where the resident's wellbeing and comfort are a priority. It has an outdoor swimming-pool and an indoor heated swimming-pool, a gym, a coworking area and a social club with a bar, as well as a large garden area with spaces to enjoy life to the maximum throughout the whole year.