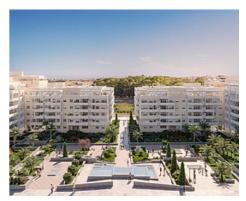

## New apartments in Nueva Andalucía, Marbella

**Location: Marbella Price: 371,000 € - 413,000 €** 

The house of your dreams for you and your family is in a neighborhood of recent creation and in full expansion, surrounded by all the services you may need: schools, institutes, sports areas, parks, shops ... all within walking distance.

The building consists of 109 homes in 5 blocks at different heights, so we have several penthouses on 5th floor with terrace and solarium, on 6th and 7th floor with large terraces with 2, 3 and 4 bedrooms.

Homes from 90 to 150m2, with top quality finishes and a modern design. All homes are connected by pleasant garden areas, in addition to enjoying top quality finishes and a modern design, which includes a large private terrace and garage in the building itself.