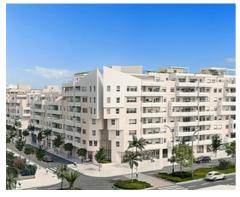

The building consists of 109 homes in 5 blocks at different heights, so we have several penthouses on 5th floor with terrace and solarium, on 6th and 7th floor with large terraces with 2, 3 and 4 bedrooms.

Homes from 90 to 150m2, with top quality finishes and a modern design. All homes are connected by pleasant garden areas, in addition to enjoying top quality finishes and a modern design, which includes a large private terrace and garage in the building itself.