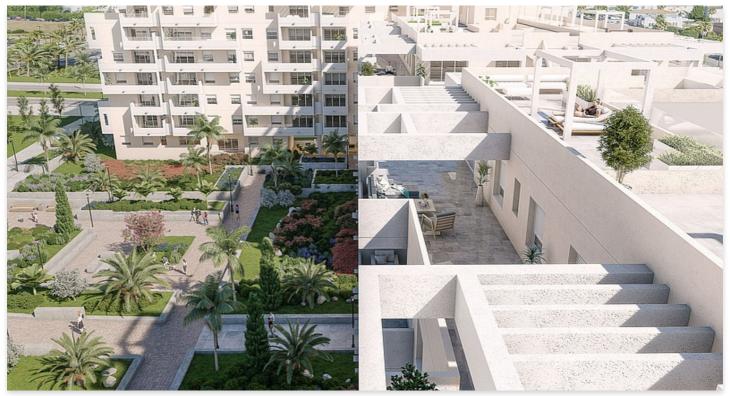

The building consists of 109 homes in 5 blocks at different heights, so we have several penthouses on 5th floor with terrace and solarium, on 6th and 7th floor with large terraces with 2, 3 and 4 bedrooms.

Homes from 90 to 150m2, with top quality finishes and a modern design. All homes are connected by pleasant garden areas, in addition to enjoying top quality finishes and a modern design, which includes a large private terrace and garage in the building itself.