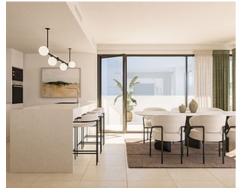

Reference: AP1464Bedrooms: 2,3

• Bathrooms: 2

• **Built Size:** 78 - 115 m <sup>2</sup>

• Terrace: 11 - 55 m <sup>2</sup>

In this development, the spacious common areas have been designed to offer a wide range of amenities, services and fun for everyone.

The list of elements of these areas is designed so that you can enjoy this residential area regardless of your preferred lifestyle

The units have been designed with an ideal layout with large spaces and terraces designed to be an extension of the apartment. The orientation of the development and its strategic location allow the views and the sun to be the main features of the terraces.

The architectural team has performed a study of the environment and the location, which together with an ideal ratio between built and useful area, make these apartments ideal.