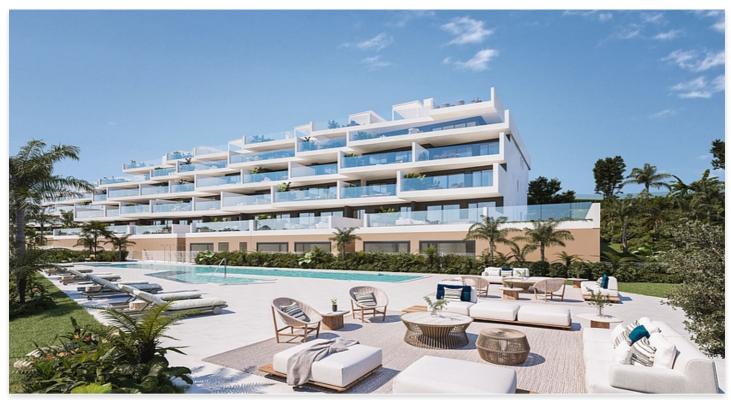

## Magnificent apartments in Manilva

**Location: Manilva Price: 307,800 € - 591,000 €** 

This is a development with 100 apartments in a magnificent residential area and in an extraordinary location.

The two and three-bedroom apartments are distributed in different blocks resulting in a balanced ensemble. The project combines a modern design architecture wrapped with a perfectly studied landscaping that surrounds the building with its large gardens and common leisure areas that allow the client to enjoy a resort concept.

Very spacious apartments, penthouses and ground floors with distributions, qualities and finishes designed so that the property is just what you are looking for. Every apartment has a large terrace, a key part of the entire apartment, a spacious extension with magnificent views.

The location and the environment are other great features of this development, which has unbeatable views of the Mediterranean Sea. Manilva is a unique town due to its location, culture and gastronomy, a place to enjoy the sun, the sea and a nice and friendly lifestyle.