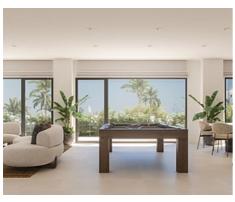

Reference: AP1464Bedrooms: 2,3

• Bathrooms: 2

• **Built Size:** 78 - 115 m <sup>2</sup>

• Terrace: 11 - 55 m <sup>2</sup>

In this development, the spacious common areas have been designed to offer a wide range of amenities, services and fun for everyone.

A resort in your own home with large gardens with an infinity pool with saline chlorination, solarium, relaxation and yoga area, spa with Turkish bath, jacuzzi and sauna, indoor fitness area, leisure room with coworking, multimedia and games area, ll surrounded by gardens with landscape treatment...

The list of elements of these areas is designed so that you can enjoy this residential area regardless of your preferred lifestyle

The units have been designed with an ideal layout with large spaces and terraces designed to be an extension of the apartment. The orientation of the development and its strategic location allow the views and the sun to be the main features of the terraces.