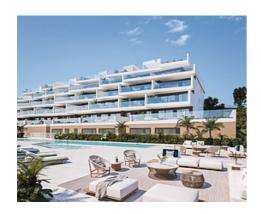

## Magnificent apartments in Manilva

**Location: Manilva Price: 307,800 € - 591,000 €** 

This is a development with 100 apartments in a magnificent residential area and in an extraordinary location.

The two and three-bedroom apartments are distributed in different blocks resulting in a balanced ensemble. The project combines a modern design architecture wrapped with a perfectly studied landscaping that surrounds the building with its large gardens and common leisure areas that allow the client to enjoy a resort concept.

A resort in your own home with large gardens with an infinity pool with saline chlorination, solarium, relaxation and yoga area, spa with Turkish bath, jacuzzi and sauna, indoor fitness area, leisure room with coworking, multimedia and games area, ll surrounded by gardens with landscape treatment...