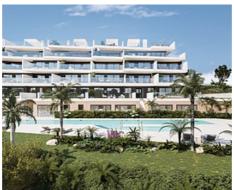

## Magnificent apartments in Manilva

**Location: Manilva Price: 307,800 € - 591,000 €** 

This is a development with 100 apartments in a magnificent residential area and in an extraordinary location.

The two and three-bedroom apartments are distributed in different blocks resulting in a balanced ensemble. The project combines a modern design architecture wrapped with a perfectly studied landscaping that surrounds the building with its large gardens and common leisure areas that allow the client to enjoy a resort concept.

The location and the environment are other great features of this development, which has unbeatable views of the Mediterranean Sea. Manilva is a unique town due to its location, culture and gastronomy, a place to enjoy the sun, the sea and a nice and friendly lifestyle.

A resort in your own home with large gardens with an infinity pool with saline chlorination, solarium, relaxation and yoga area, spa with Turkish bath, jacuzzi and sauna, indoor fitness area, leisure room with coworking, multimedia and games area, ll surrounded by gardens with landscape treatment...