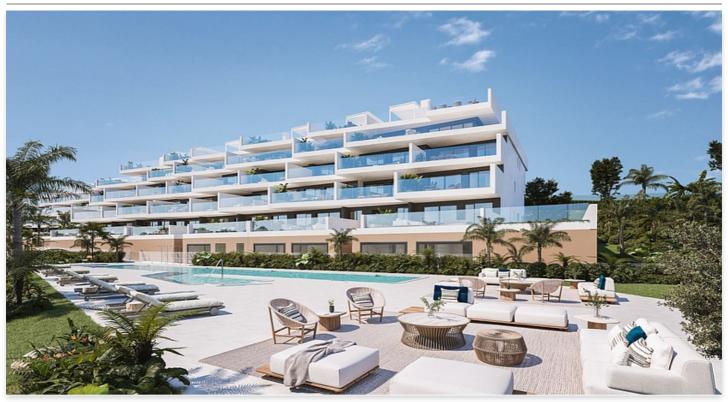

## Magnificent apartments in Manilva

**Location: Manilva Price: 398,000 € - 683,000 €** 

This is a development with 100 apartments in a magnificent residential area and in an extraordinary location.

The two and three-bedroom apartments are distributed in different blocks resulting in a balanced ensemble. The project combines a modern design architecture wrapped with a perfectly studied landscaping that surrounds the building with its large gardens and common leisure areas that allow the client to enjoy a resort concept.

Very spacious apartments, penthouses and ground floors with distributions, qualities and finishes designed so that the property is just what you are looking for. Every apartment has a large terrace, a key part of the entire apartment, a spacious extension with magnificent views.

The location and the environment are other great features of this development, which has unbeatable views of the Mediterranean Sea. Manilva is a unique town due to its location, culture and gastronomy, a place to enjoy the sun, the sea and a nice and friendly lifestyle.