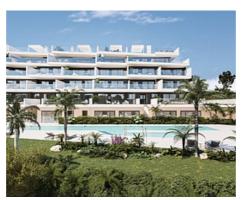

## Magnificent apartments in Manilva

**Location: Manilva Price: 398,000 € - 683,000 €** 

This is a development with 100 apartments in a magnificent residential area and in an extraordinary location.

The two and three-bedroom apartments are distributed in different blocks resulting in a balanced ensemble. The project combines a modern design architecture wrapped with a perfectly studied landscaping that surrounds the building with its large gardens and common leisure areas that allow the client to enjoy a resort concept.

A resort in your own home with large gardens with an infinity pool with saline chlorination, solarium, relaxation and yoga area, spa with Turkish bath, jacuzzi and sauna, indoor fitness area, leisure room with coworking, multimedia and games area, ll surrounded by gardens with landscape treatment...