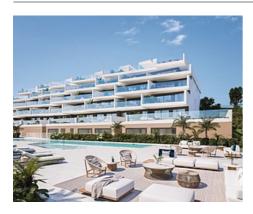

## Magnificent apartments in Manilva

**Location: Manilva Price: 398,000 € - 683,000 €** 

This is a development with 100 apartments in a magnificent residential area and in an extraordinary location.

The two and three-bedroom apartments are distributed in different blocks resulting in a balanced ensemble. The project combines a modern design architecture wrapped with a perfectly studied landscaping that surrounds the building with its large gardens and common leisure areas that allow the client to enjoy a resort concept.

Reference: AP1464
Bedrooms: 2,3

• Bathrooms: 2

• **Built Size:** 86 - 122 m <sup>2</sup>

• Terrace: 4 - 61 m <sup>2</sup>

info@move2spain.com https://move2spain.com/ +34 965 077 777

In this development, the spacious common areas have been designed to offer a wide range of amenities, services and fun for everyone.