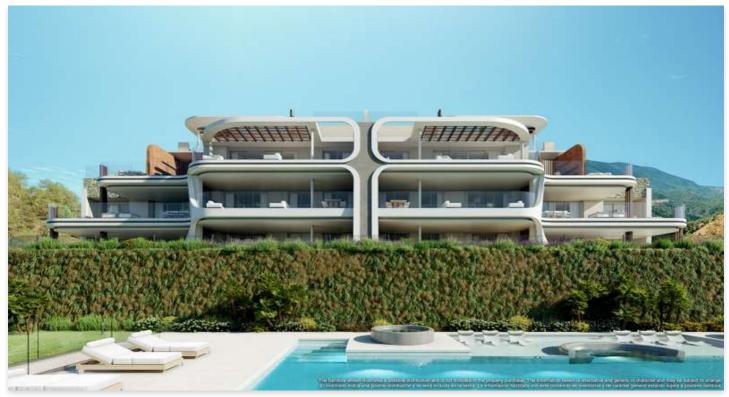

## Modern apartments in Benahavis

## Location: Benahavís

New project located in Benahavis district, it represents a significant elevation in the concept, quality and lifestyle hitherto known.

The spacious ground floor apartments offer private gardens and swimming pools. The open and bright first floor properties feature generous terraces with stunning views. The first floor penthouses offer swimming pools, solariums and terraces, while the top floor penthouses with their swimming pools and solariums are the epitome of luxury living.

Located in the stunning hills of Benahavis, it is just a short drive from Marbella and Puerto Banus, with all the bustling towns they have to offer. There are many golf courses nearby for golfers.

These stunning, modern apartments with state-of-the-art materials and finishes are set in the lush Mediterranean landscape, the best of both worlds.