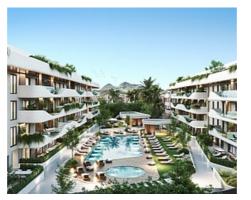

## Contemporary apartments in Marbella

**Location: Marbella Price: 630,000 € - 1,525,000 €** 

This new development is strategically located in the heart of San Pedro ensuring that everything you need is just a few steps away. From supermarkets, stores to pharmacies and medical services, as well as one of the best tennis and paddle tennis clubs in the area, golf courses, restaurants and beach clubs. The apartments will be built with top materials and qualities throughout, open plan living areas illuminated.

Ranging from 2 to 4 bedrooms, apartments and penthouses, with spacious interiors of up to 195 m2 and fabulous terraces of up to 189 m2, each apartment is a testament to contemporary design and elegance. All the properties will have at least one parking space and store room included in the price and all the apartments are personalizables according to the buyer's taste.

The communal areas are no less impressive, immerse yourself in state-of-the-art facilities such as a dedicated coworking space for the modern professional, EV charging points for the environmentally conscious, indoor heated swimming pool and a fully equipped gym and spa. The complex will be completely gated, with security entrance and control gate.