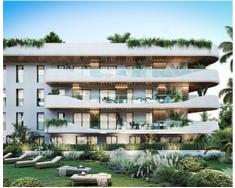

## Contemporary apartments in Marbella

**Location: Marbella Price: 630,000 € - 1,525,000 €** 

This new development is strategically located in the heart of San Pedro ensuring that everything you need is just a few steps away. From supermarkets, stores to pharmacies and medical services, as well as one of the best tennis and paddle tennis clubs in the area, golf courses, restaurants and beach clubs. The apartments will be built with top materials and qualities throughout, open plan living areas illuminated.

Ranging from 2 to 4 bedrooms, apartments and penthouses, with spacious interiors of up to 195 m2 and fabulous terraces of up to 189 m2, each apartment is a testament to contemporary design and elegance. All the properties will have at least one parking space and store room included in the price and all the apartments are personalizables according to the buyer's taste.