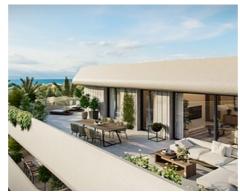

## Contemporary apartments in Marbella

**Location: Marbella Price: 630,000 € - 1,525,000 €** 

This new development is strategically located in the heart of San Pedro ensuring that everything you need is just a few steps away. From supermarkets, stores to pharmacies and medical services, as well as one of the best tennis and paddle tennis clubs in the area, golf courses, restaurants and beach clubs. The apartments will be built with top materials and qualities throughout, open plan living areas illuminated.

Ranging from 2 to 4 bedrooms, apartments and penthouses, with spacious interiors of up to 195 m2 and fabulous terraces of up to 189 m2, each apartment is a testament to contemporary design and elegance. All the properties will have at least one parking space and store room included in the price and all the apartments are personalizables according to the buyer's taste.