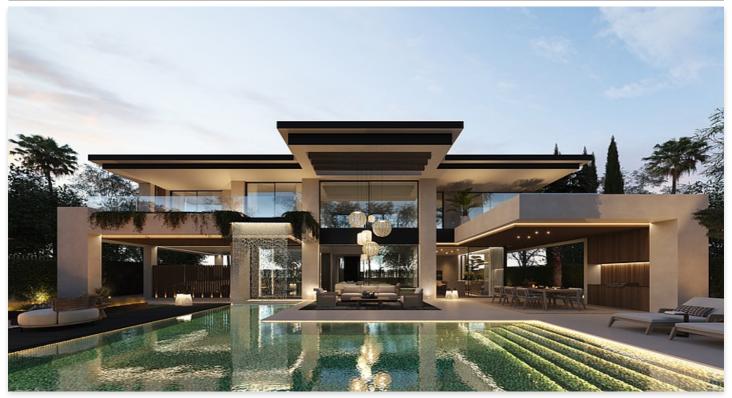

info@move2spain.com https://move2spain.com/ +34 965 077 777

Impressive villas with panoramic views in Cortijo Blanco, San Pedro de Alcántara

**Location: Marbella** 

Explore a shelter of luxury and security with this new development, just 7 independent and unique villas, within a gated complex, with 24-hour security and within walking distance to the beach and Puerto Banús.

Each villa has been carefully designed by top professionals, from architects to interior designers and landscapers, to offer an unparalleled lifestyle. The commitment to excellence is reflected in every detail, from select materials to top-notch features. With a fusion of contemporary lines and classic elegance, this new development seamlessly integrates into its surroundings, offering an oasis of serenity just steps away from the sea, the gastronomic buzz of the promenade, and iconic attractions such as the center of San Pedro de Alcántara and the exclusive Puerto Banús.

Furthermore, this development offers the BANG & OLUFSEN Experience, an unparalleled sensory experience in each villa, offering the world of high-end imaging and sound.

**Price: From 3,990,000 €** 

Reference: AP1469Bedrooms: 4