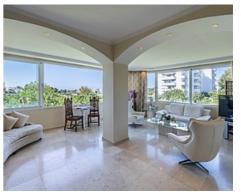

## **Location: Marbella**

Discover this unrivalled gem in the exclusive area of Guadalmina Alta, where luxury and comfort merge with the natural surroundings. This unique property, situated opposite a renowned golf course, includes membership upon purchase, giving you privileged access to this exclusive sport. Upon entering, you will be greeted by an • Built Size: 190 m <sup>2</sup> impressive entrance hall leading to a bright open concept living room. This spacious loft-like space, flooded with natural light, seamlessly combines living room, dining room and TV area. Large windows and half-height windows offer panoramic views of the surroundings, while the enclosed terrace invites you to enjoy the fresh air and views. The two spacious bedrooms, one of them with en suite bathroom, guarantee comfort and privacy for you and your guests. With two full bathrooms, one of them for shared use. Enjoy the southeast orientation that ensures excellent natural light and a pleasant temperature throughout the day. Furthermore, take advantage of the direct access from the development to the golf course, as well as the two parking spaces and the storage room included. From its privileged location, you will be able to enjoy breathtaking views of the sea and the golf course, all while enjoying total privacy, as no