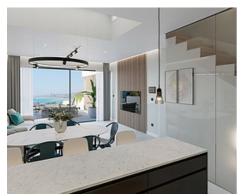

A double height living room extends out onto the private terrace and garden offering spaces that are perfect for relaxation and entertainment. The fully fitted designer VÖHER KÜTCHEN kitchen blends seamlessly into the elegant interior.

## **Agent Pro Admin**

**AGENTPRO** 

The blend of sleek design with the surrounding vibrant landscape offers a unique living sensation, which is enjoyable from every floor.

The ground floor gives access to the perfect patio for alfresco dining and enjoying the serene coastal environment. Each property boasts a bijou private garden, perfect for kids, pets or even adding your own private pool.