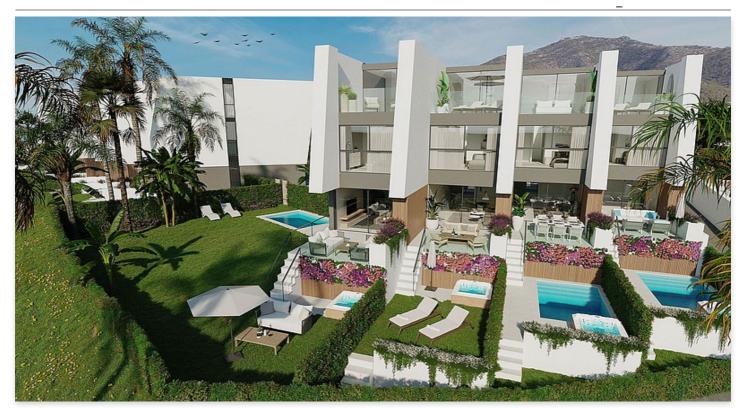

## **Location: Fuengirola**

Nestled in an elevated oasis overlooking Fuengirola. This intimate collection of just 11 properties is designed to offer not just a residence, but an experience. Each home is a masterpiece.

A harmonious blend of contemporary architecture intertwined with nature and uninterrupted sea views that promise an everyday escape into paradise.

These impressive homes, set over 4 floors provide 3 bedrooms, 2.5 bathrooms, an ample basement area, private parking, garden, solarium and multiple terraces.

A double height living room extends out onto the private terrace and garden offering spaces that are perfect for relaxation and entertainment. The fully fitted designer VÖHER KÜTCHEN kitchen blends seamlessly into the elegant interior.

## **Agent Pro Admin**

**AGENTPRO** 

The blend of sleek design with the surrounding vibrant landscape offers a unique living sensation, which is enjoyable from every floor.

The ground floor gives access to the perfect patio for alfresco dining and enjoying the serene coastal environment. Each property boasts a bijou private garden, perfect for kids, pets or even adding your own private pool.