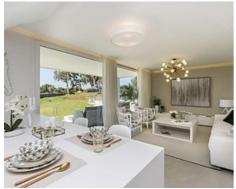

The interior of the homes is based on the "open plan" and "total living" concepts, giving priority to a spacious living room which leads to a large open terrace, both fully integrated into the surrounding corn oak meadows and making the most of the predominantly southern aspect and the views of the golf course and the sea.

The homes will be ready to move into, with high quality finishings, large format tiled

Reference: AP1475

**Price: From 640,000 €** 

Bedrooms: 3

Bathrooms: 3

• **Built Size:** 122 m <sup>2</sup>