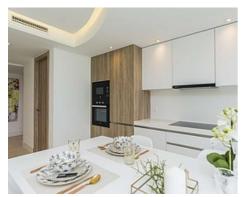

The interior of the homes is based on the "open plan" and "total living" concepts, giving priority to a spacious living room which leads to a large open terrace, both fully integrated into the surrounding corn oak meadows and making the most of the predominantly southern aspect and the views of the golf course and the sea.

## Move2Spain

info@move2spain.com https://move2spain.com/ +34 965 077 777

flooring, large windows, fitted kitchen with appliances, lighting packages in every room and air-conditioning, amongst other benefits. The homes have the most effective thermal and acoustic insulation available on the market (Energy certificate: B).