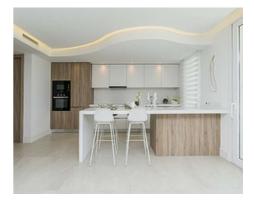

The interior of the homes is based on the "open plan" and "total living" concepts, giving priority to a spacious living room which leads to a large open terrace, both fully integrated into the surrounding corn oak meadows and making the most of the predominantly southern aspect and the views of the golf course and the sea.

## Move2Spain

info@move2spain.com https://move2spain.com/ +34 965 077 777

flooring, large windows, fitted kitchen with appliances, lighting packages in every room and air-conditioning, amongst other benefits. The homes have the most effective thermal and acoustic insulation available on the market (Energy certificate: B).