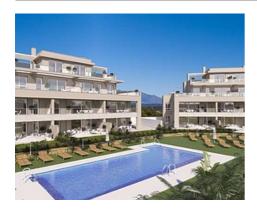

This residential project with 80 apartments in 10 three storey buildings, spread over • Terrace: 88 m <sup>2</sup> three phases that surround the 3 communal pools.

Each building has 8 spacious apartments over three floors (ground, first and penthouse), two of these have 2 bedrooms and the rest have 3 bedrooms, and 2 bathrooms.

The complex will have a large leisure area for communal use, the approximate size of three football pitches, and the corn oak meadows will have footpaths and benches for seating etc.

The project already has a construction licence and building has started on the first phase of 24 homes and a communal pool.