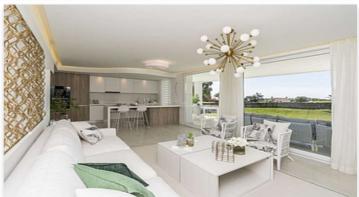

The interior of the homes is based on the "open plan" and "total living" concepts, giving priority to a spacious living room which leads to a large open terrace, both fully integrated into the surrounding corn oak meadows and making the most of the predominantly southern aspect and the views of the golf course and the sea.

The homes will be ready to move into, with high quality finishings, large format tiled

Reference: AP1475

**Price: From 640,000 €** 

Bedrooms: 3

Bathrooms: 3

• **Built Size:** 122 m <sup>2</sup>