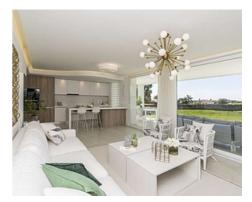

The interior of the homes is based on the "open plan" and "total living" concepts, giving priority to a spacious living room which leads to a large open terrace, both fully integrated into the surrounding corn oak meadows and making the most of the predominantly southern aspect and the views of the golf course and the sea.

The homes will be ready to move into, with high quality finishings, large format tiled

Reference: AP1475

**Price: From 640,000 €** 

Bedrooms: 3

Bathrooms: 3

• **Built Size:** 122 m <sup>2</sup>