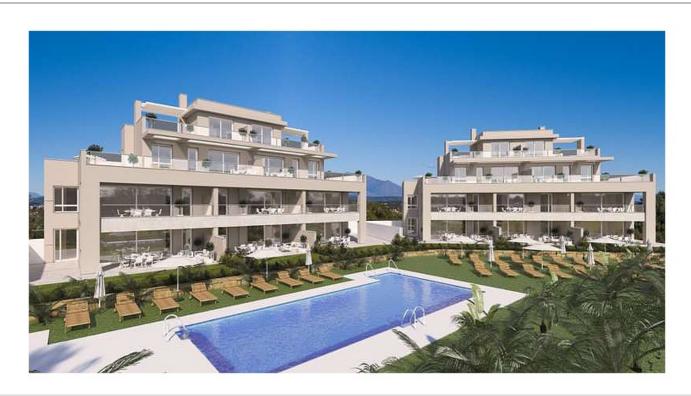

## **Location: Sotogrande | San Roque**

Exclusive residential project with new apartments and penthouses with 2 and 3 • bedrooms with contemporary Mediterranean styling located at the heart of the famous • San Roque Club resort.

This residential project with 80 apartments in 10 three storey buildings, spread over • Terrace: 88 m <sup>2</sup> three phases that surround the 3 communal pools.

Each building has 8 spacious apartments over three floors (ground, first and penthouse), two of these have 2 bedrooms and the rest have 3 bedrooms, and 2 bathrooms.

The complex will have a large leisure area for communal use, the approximate size of three football pitches, and the corn oak meadows will have footpaths and benches for seating etc.

The project already has a construction licence and building has started on the first phase of 24 homes and a communal pool.