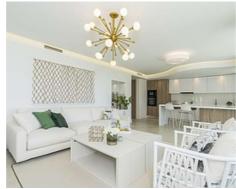

The interior of the homes is based on the "open plan" and "total living" concepts, giving priority to a spacious living room which leads to a large open terrace, both fully integrated into the surrounding corn oak meadows and making the most of the predominantly southern aspect and the views of the golf course and the sea.

The homes will be ready to move into, with high quality finishings, large format tiled

Reference: AP1475

**Price: From 640,000 €** 

Bedrooms: 3

Bathrooms: 3

• **Built Size:** 122 m <sup>2</sup>