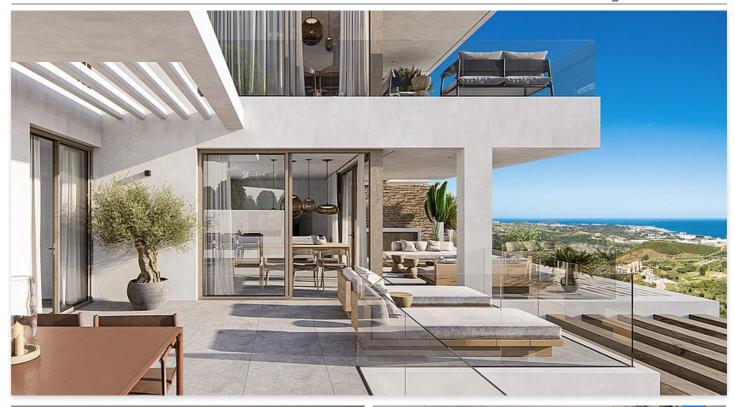

## New apartments in La Cala de Mijas

Location: Mijas Price: 775,000 € - 895,000 €

New boutique development of only 16 modern apartments with sea views in La Cala de Mijas.

In this select community, there is every opportunity to express yourself and create a • Built Size: 80 - 86 m <sup>2</sup> custom home, designed and designed to your needs and preferences.

Available options include the ability to choose floor and wall covering color and other materials, accessories for stylistic details, configurations and your choice of amenities.

This project is a harmonious combination of modern comfort and Mediterranean charm: the very embodiment of what a 21st century Costa del Sol property should be, as it features a communal infinity pool with beach entrance, a gym equipped with the latest technology. Latest generation machines, and complete bodybuilding equipment, a fitness system in an endless pool, everything you need to tone your body or de-stress, and a multipurpose room with a wine cellar to collect your own bottles since you will have your display case. .

## **AGENTPRO**

Agent Pro Admin

info@agentpro.es http://agentpro.es

\_

A modern, contemporary design needed to blend with our Danish (or Scandinavian) roots and focus on "hygge" (read: cozy), creating comfortable spaces that combined indoor and outdoor living and provided maximum exposure to the incredible views of the Mediterranean. Within this private community, peace, comfort and relaxation in a setting close to everything you could want.