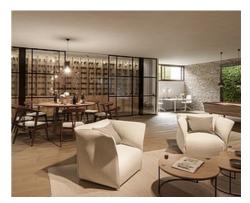

Available options include the ability to choose floor and wall covering color and other materials, accessories for stylistic details, configurations and your choice of amenities.

This project is a harmonious combination of modern comfort and Mediterranean charm: the very embodiment of what a 21st century Costa del Sol property should be, as it features a communal infinity pool with beach entrance, a gym equipped with the latest technology. Latest generation machines, and complete bodybuilding equipment, a fitness system in an endless pool, everything you need to tone your body or de-stress, and a multipurpose room with a wine cellar to collect your own bottles since you will have your display case. .

## **AGENTPRO**

Agent Pro Admin

info@agentpro.es http://agentpro.es

\_

A modern, contemporary design needed to blend with our Danish (or Scandinavian) roots and focus on "hygge" (read: cozy), creating comfortable spaces that combined indoor and outdoor living and provided maximum exposure to the incredible views of the Mediterranean. Within this private community, peace, comfort and relaxation in a setting close to everything you could want.