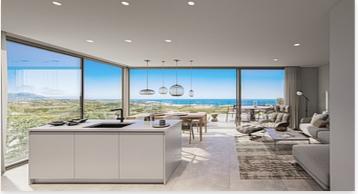

## New apartments in La Cala de Mijas

Location: Mijas Price: 775,000 € - 895,000 €

New boutique development of only 16 modern apartments with sea views in La Cala de Mijas.

In this select community, there is every opportunity to express yourself and create a • Built Size: 80 - 86 m <sup>2</sup> custom home, designed and designed to your needs and preferences.

Available options include the ability to choose floor and wall covering color and other materials, accessories for stylistic details, configurations and your choice of amenities.

This project is a harmonious combination of modern comfort and Mediterranean charm: the very embodiment of what a 21st century Costa del Sol property should be, as it features a communal infinity pool with beach entrance, a gym equipped with the latest technology. Latest generation machines, and complete bodybuilding equipment, a fitness system in an endless pool, everything you need to tone your body or de-stress, and a multipurpose room with a wine cellar to collect your own bottles since you will have your display case. .