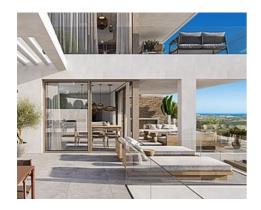

## New apartments in La Cala de Mijas

Location: Mijas Price: 775,000 € - 895,000 €

New boutique development of only 16 modern apartments with sea views in La Cala de Mijas.

In this select community, there is every opportunity to express yourself and create a • Built Size: 80 - 86 m <sup>2</sup> custom home, designed and designed to your needs and preferences.

Available options include the ability to choose floor and wall covering color and other materials, accessories for stylistic details, configurations and your choice of amenities.

This project is a harmonious combination of modern comfort and Mediterranean charm: the very embodiment of what a 21st century Costa del Sol property should be, as it features a communal infinity pool with beach entrance, a gym equipped with the latest technology. Latest generation machines, and complete bodybuilding equipment, a fitness system in an endless pool, everything you need to tone your body or de-stress, and a multipurpose room with a wine cellar to collect your own bottles since you will have your display case. .