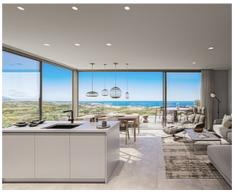

## New apartments in La Cala de Mijas

Location: Mijas Price: 775,000 € - 895,000 €

New boutique development of only 16 modern apartments with sea views in La Cala de Mijas.

In this select community, there is every opportunity to express yourself and create a • Built Size: 80 - 86 m <sup>2</sup> custom home, designed and designed to your needs and preferences.

Available options include the ability to choose floor and wall covering color and other materials, accessories for stylistic details, configurations and your choice of amenities.

This project is a harmonious combination of modern comfort and Mediterranean charm: the very embodiment of what a 21st century Costa del Sol property should be, as it features a communal infinity pool with beach entrance, a gym equipped with the latest technology. Latest generation machines, and complete bodybuilding equipment, a fitness system in an endless pool, everything you need to tone your body or de-stress, and a multipurpose room with a wine cellar to collect your own bottles since you will have your display case. .

The project overlooks the golf valley of La Cala de Mijas, a privileged location on the Costa del Sol. It is just 6 minutes drive from the beach, 2 minutes drive from Calanova Golf and 10 minutes drive from La Cala Resort.