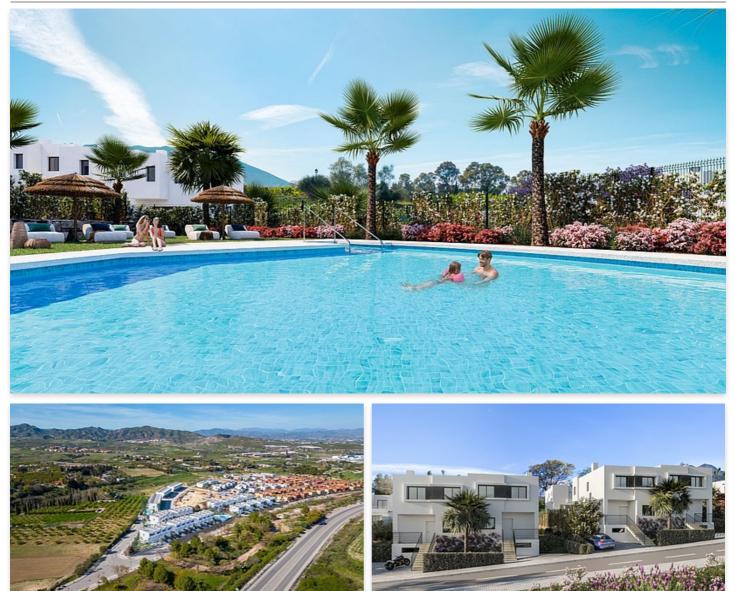

## Location: Alhaurin de la Torre

Discover this fantastic new development. It has landscaped areas and communal pool.

For sale townhouses and semi-detached houses with 3 and 4 bedrooms. All of them surrounded by large green areas and in full contact with nature, without leaving aside all the services and connections with the capital of Malaga. This low density building project guarantees open spaces.

An ambitious project, where the construction materials and the qualities of its interiors will be modern and cozy. Designed to offer bright and comfortable spaces designed for families and their needs.

The houses are distributed on 2 floors and a semi-basement floor, also with parking area, porch and terrace. The jewel of each of them is in the large basement, a large space with natural light.

The area offers a serene environment, in a valley surrounded by landscapes of the Guadalhorce region, located 20 minutes from the capital of Malaga and only 15 minutes