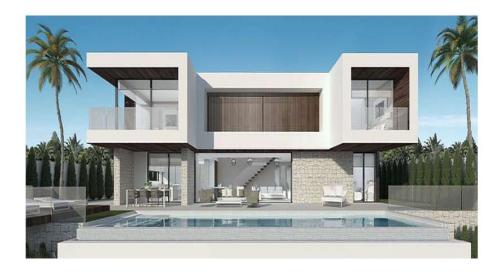

## Luxury contemporary villa in Los Flamingos

## Location: Benahavís

Luxurious contemporary villa located in Los Flamingos, a residential and golf area in • Reference: AP1481 Benahavis, next to the five star hotel Villa Padierna Palace, which offers elegant facilities, spa service and restaurants.

Elegant 4 bedroom, 4 bathroom villa with sea views, which defines the concept of • Built Size: 360 - 464 m <sup>2</sup> lifestyle on the Costa del Sol.

The location enjoys stunning natural beauty with Mediterranean sea and mountain views, surrounded by some of the best golf courses in the area.