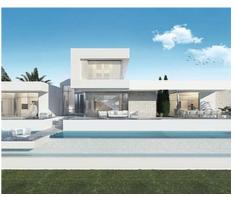

## Luxury contemporary villa in Los Flamingos

## Location: Benahavís

Luxurious contemporary villa located in Los Flamingos, a residential and golf area in • Reference: AP1481 Benahavis, next to the five star hotel Villa Padierna Palace, which offers elegant facilities, spa service and restaurants.

Elegant 4 bedroom, 4 bathroom villa with sea views, which defines the concept of • Built Size: 360 - 464 m <sup>2</sup> lifestyle on the Costa del Sol.

The location enjoys stunning natural beauty with Mediterranean sea and mountain views, surrounded by some of the best golf courses in the area.