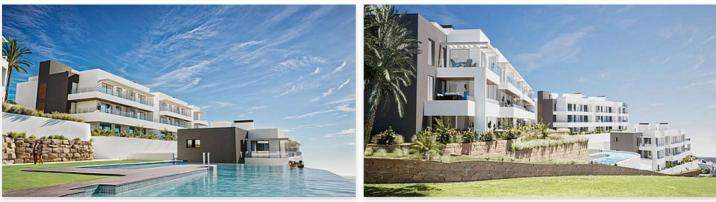

Homes of different typologies from first floor with garden, first floor and duplex penthouses, with a choice of 2 or 3 bedrooms.

A variety of activities are offered to keep fit and enjoy the warm climate of the Costa del Sol.

#### Price: 314,599 € - 599,000 €

- Reference: AP1482
- Bedrooms: 2,3
- Bathrooms: 2
- Terrace: 19 107 m<sup>2</sup>

info@agentpro.es http://agentpro.es

The complex has an indoor sports hall where you can exercise and perform numerous physical activities.

If you prefer something quieter, you can enjoy a relaxing swim in the communal pool overlooking the Mediterranean Sea, Gibraltar and North Africa.

The coworking room can be used for a variety of purposes, from a meeting to a celebration.