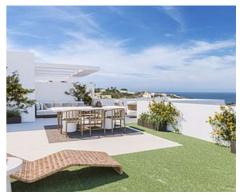

#### **Location: Manilva**

A private complex in which there are 3 buildings with homes of different typologies • highlighting its terraces, first floor with private garden and duplex penthouses.

Homes in a quiet area where you can enjoy the sun and the climate of the Costa del • Built Size: 102 - 132 m<sup>2</sup> Sol.

Homes of different typologies from first floor with garden, first floor and duplex penthouses, with a choice of 2 or 3 bedrooms.

A variety of activities are offered to keep fit and enjoy the warm climate of the Costa del Sol.