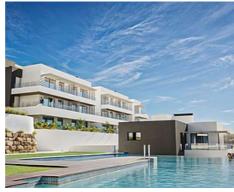

If you prefer something quieter, you can enjoy a relaxing swim in the communal pool overlooking the Mediterranean Sea, Gibraltar and North Africa.

The coworking room can be used for a variety of purposes, from a meeting to a celebration.