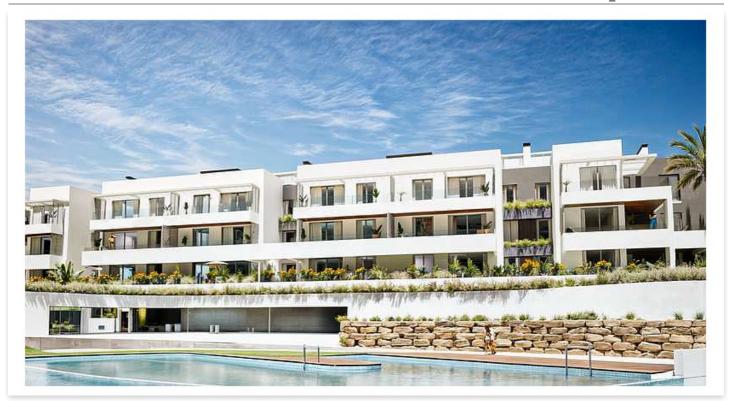

## Apartments with sea views next to Sotogrande

#### **Location: Manilva**

A private complex in which there are 3 buildings with homes of different typologies • highlighting its terraces, first floor with private garden and duplex penthouses.

Homes in a quiet area where you can enjoy the sun and the climate of the Costa del • Built Size: 102 - 132 m<sup>2</sup> Sol.

This new development offers you the opportunity to live in an enclosure in which each home has been studied in detail to offer the maximum use of space.

A modern style that adapts to all the needs of its future tenants.