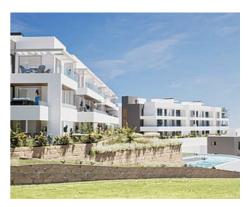

#### **Location: Manilva**

A private complex in which there are 3 buildings with homes of different typologies • highlighting its terraces, first floor with private garden and duplex penthouses.

Homes in a quiet area where you can enjoy the sun and the climate of the Costa del • Built Size: 102 - 132 m<sup>2</sup> Sol.

Homes of different typologies from first floor with garden, first floor and duplex penthouses, with a choice of 2 or 3 bedrooms.

A variety of activities are offered to keep fit and enjoy the warm climate of the Costa del Sol.