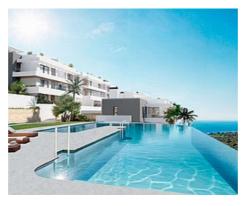

#### **Location: Manilva**

A private complex in which there are 3 buildings with homes of different typologies • highlighting its terraces, first floor with private garden and duplex penthouses.

Homes in a quiet area where you can enjoy the sun and the climate of the Costa del • Built Size: 102 - 132 m<sup>2</sup> Sol.

If you prefer something quieter, you can enjoy a relaxing swim in the communal pool overlooking the Mediterranean Sea, Gibraltar and North Africa.

The coworking room can be used for a variety of purposes, from a meeting to a celebration.