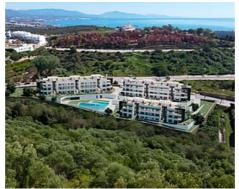

#### **Location: Manilva**

A private complex in which there are 3 buildings with homes of different typologies • highlighting its terraces, first floor with private garden and duplex penthouses.

Homes in a quiet area where you can enjoy the sun and the climate of the Costa del • Built Size: 102 - 132 m<sup>2</sup> Sol.

If you prefer something quieter, you can enjoy a relaxing swim in the communal pool overlooking the Mediterranean Sea, Gibraltar and North Africa.

The coworking room can be used for a variety of purposes, from a meeting to a celebration.