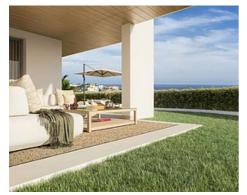

#### **Location: Manilva**

A private complex in which there are 3 buildings with homes of different typologies • highlighting its terraces, first floor with private garden and duplex penthouses.

Homes in a quiet area where you can enjoy the sun and the climate of the Costa del • Built Size: 102 - 132 m<sup>2</sup> Sol.

Homes of different typologies from first floor with garden, first floor and duplex penthouses, with a choice of 2 or 3 bedrooms.

A variety of activities are offered to keep fit and enjoy the warm climate of the Costa del Sol.