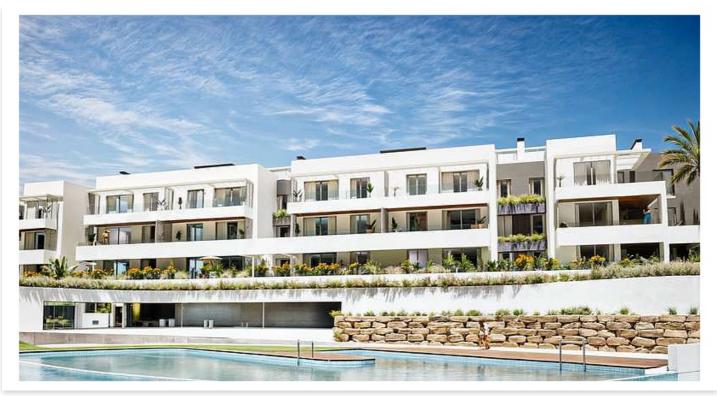

## Apartments with sea views next to Sotogrande

**Location: Manilva** Price: 289,010 € - 487,092 €

A private complex in which there are 3 buildings with homes of different typologies • highlighting its terraces, first floor with private garden and duplex penthouses.

Homes in a quiet area where you can enjoy the sun and the climate of the Costa del • Built Size: 102 - 132 m <sup>2</sup>

This new development offers you the opportunity to live in an enclosure in which each home has been studied in detail to offer the maximum use of space.

A modern style that adapts to all the needs of its future tenants.

Homes of different typologies from first floor with garden, first floor and duplex penthouses, with a choice of 2 or 3 bedrooms.

A variety of activities are offered to keep fit and enjoy the warm climate of the Costa del Sol.