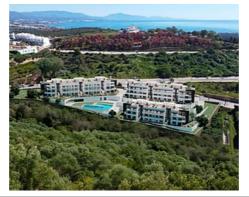

## Apartments with sea views next to Sotogrande

**Location: Manilva** Price: 289,010 € - 487,092 €

A private complex in which there are 3 buildings with homes of different typologies • highlighting its terraces, first floor with private garden and duplex penthouses.

Homes in a quiet area where you can enjoy the sun and the climate of the Costa del • Built Size: 102 - 132 m <sup>2</sup>

This new development offers you the opportunity to live in an enclosure in which each home has been studied in detail to offer the maximum use of space.

Reference: AP1482 • Bedrooms: 2,3

• Bathrooms: 1,2

• Terrace: 10 - 107 m <sup>2</sup>

The complex has an indoor sports hall where you can exercise and perform numerous physical activities.

If you prefer something quieter, you can enjoy a relaxing swim in the communal pool overlooking the Mediterranean Sea, Gibraltar and North Africa.