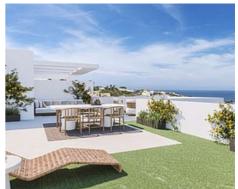

## Apartments with sea views next to Sotogrande

**Location: Manilva** Price: 289,010 € - 487,092 €

A private complex in which there are 3 buildings with homes of different typologies • highlighting its terraces, first floor with private garden and duplex penthouses.

Homes in a quiet area where you can enjoy the sun and the climate of the Costa del • Built Size: 102 - 132 m <sup>2</sup>

This new development offers you the opportunity to live in an enclosure in which each home has been studied in detail to offer the maximum use of space.