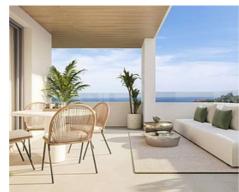

## Apartments with sea views next to Sotogrande

**Location: Manilva** Price: 289,010 € - 487,092 €

A private complex in which there are 3 buildings with homes of different typologies • highlighting its terraces, first floor with private garden and duplex penthouses.

Homes in a quiet area where you can enjoy the sun and the climate of the Costa del • Built Size: 102 - 132 m <sup>2</sup>

This new development offers you the opportunity to live in an enclosure in which each home has been studied in detail to offer the maximum use of space.