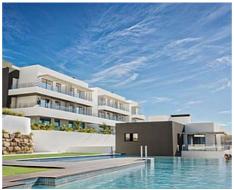

## Apartments with sea views next to Sotogrande

**Location: Manilva** Price: 289,010 € - 487,092 €

A private complex in which there are 3 buildings with homes of different typologies • highlighting its terraces, first floor with private garden and duplex penthouses.

Reference: AP1482 • Bedrooms: 2,3

• Bathrooms: 1,2

• Terrace: 10 - 107 m <sup>2</sup>

The complex has an indoor sports hall where you can exercise and perform numerous physical activities.

If you prefer something quieter, you can enjoy a relaxing swim in the communal pool overlooking the Mediterranean Sea, Gibraltar and North Africa.