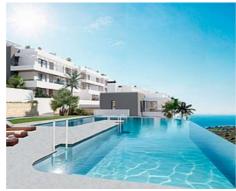

Reference: AP1482 • Bedrooms: 2,3

• Bathrooms: 1,2

• Terrace: 10 - 107 m <sup>2</sup>

The complex has an indoor sports hall where you can exercise and perform numerous physical activities.

If you prefer something quieter, you can enjoy a relaxing swim in the communal pool overlooking the Mediterranean Sea, Gibraltar and North Africa.