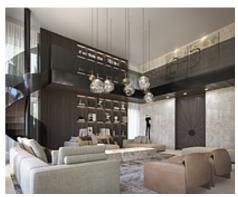

The main floor includes a 169  $m^2$  living room, a BULTHAUP kitchen, a dining room with views of the lake, and two bedrooms with en-suite bathrooms. The upper floor boasts a master suite with a walk-in closet and a luxurious bathroom, plus two additional bedrooms and a terrace. The solarium offers an infinity pool and a chill-out area with panoramic views.