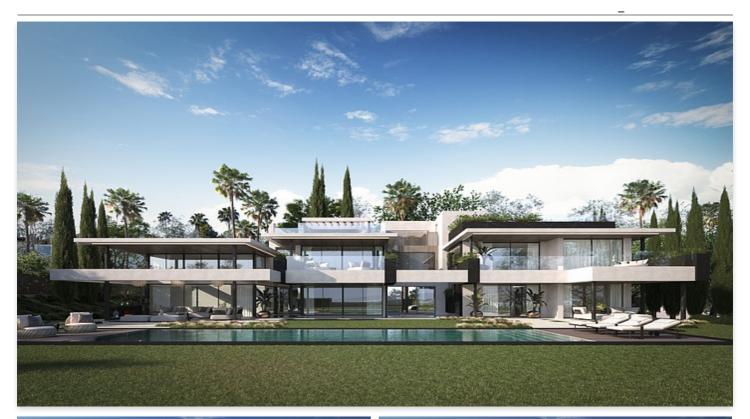

## Elegant contemporary villa in Sotogrande

## Location: Sotogrande | San Roque

Luxury villa in the exclusive Kings and Queens area, Sotogrande Costa, designed by architect Ismael Mérida. Its minimalist style and southeast orientation maximize light and sea views. The property, on a 2207 m² plot, features an impressive entrance, a garage for three cars, and decorative elements such as waterfalls and ponds.

The main floor includes a 169  $m^2$  living room, a BULTHAUP kitchen, a dining room with views of the lake, and two bedrooms with en-suite bathrooms. The upper floor boasts a master suite with a walk-in closet and a luxurious bathroom, plus two additional bedrooms and a terrace. The solarium offers an infinity pool and a chill-out area with panoramic views.

The basement is fully finished, with a laundry room, multipurpose rooms, and more. The exterior includes gardens, a barbecue area, and a saltwater chlorinated pool. This stunning villa also incorporates advanced technologies such as home automation, SONOS sound system, aerothermal energy, and underfloor heating, ensuring maximum comfort and efficiency.

**Price: From 6,950,000 €** 

Reference: AP1483

• Bedrooms: 5

• Bathrooms: 5

Plot Size: 2,207 m<sup>2</sup>
Built Size: 1,420 m<sup>2</sup>

• Terrace: 413 m <sup>2</sup>