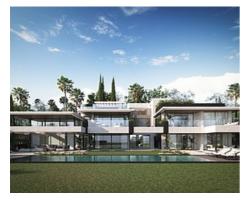

## Location: Sotogrande | San Roque

Luxury villa in the exclusive Kings and Queens area, Sotogrande Costa, designed by architect Ismael Mérida. Its minimalist style and southeast orientation maximize light and sea views. The property, on a 2207 m² plot, features an impressive entrance, a garage for three cars, and decorative elements such as waterfalls and ponds.

The main floor includes a 169  $m^2$  living room, a BULTHAUP kitchen, a dining room with views of the lake, and two bedrooms with en-suite bathrooms. The upper floor boasts a master suite with a walk-in closet and a luxurious bathroom, plus two additional bedrooms and a terrace. The solarium offers an infinity pool and a chill-out area with panoramic views.

The basement is fully finished, with a laundry room, multipurpose rooms, and more. The exterior includes gardens, a barbecue area, and a saltwater chlorinated pool. This stunning villa also incorporates advanced technologies such as home automation, SONOS sound system, aerothermal energy, and underfloor heating, ensuring maximum comfort and efficiency.