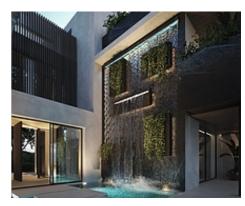

## Location: Sotogrande | San Roque

Luxury villa in the exclusive Kings and Queens area, Sotogrande Costa, designed by architect Ismael Mérida. Its minimalist style and southeast orientation maximize light and sea views. The property, on a 2207 m² plot, features an impressive entrance, a garage for three cars, and decorative elements such as waterfalls and ponds.

The basement is fully finished, with a laundry room, multipurpose rooms, and more. The exterior includes gardens, a barbecue area, and a saltwater chlorinated pool. This stunning villa also incorporates advanced technologies such as home automation, SONOS sound system, aerothermal energy, and underfloor heating, ensuring maximum comfort and efficiency.