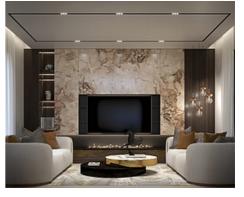

The main floor includes a 169  $m^2$  living room, a BULTHAUP kitchen, a dining room with views of the lake, and two bedrooms with en-suite bathrooms. The upper floor boasts a master suite with a walk-in closet and a luxurious bathroom, plus two additional bedrooms and a terrace. The solarium offers an infinity pool and a chill-out area with panoramic views.