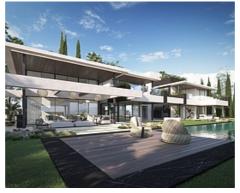

## Location: Sotogrande | San Roque

Luxury villa in the exclusive Kings and Queens area, Sotogrande Costa, designed by architect Ismael Mérida. Its minimalist style and southeast orientation maximize light and sea views. The property, on a 2207 m² plot, features an impressive entrance, a garage for three cars, and decorative elements such as waterfalls and ponds.

The main floor includes a 169  $m^2$  living room, a BULTHAUP kitchen, a dining room with views of the lake, and two bedrooms with en-suite bathrooms. The upper floor boasts a master suite with a walk-in closet and a luxurious bathroom, plus two additional bedrooms and a terrace. The solarium offers an infinity pool and a chill-out area with panoramic views.

**Price: From 6,950,000 €** 

Reference: AP1483

• Bedrooms: 5

• Bathrooms: 5

Plot Size: 2,207 m<sup>2</sup>
Built Size: 1,420 m<sup>2</sup>

• Terrace: 413 m <sup>2</sup>