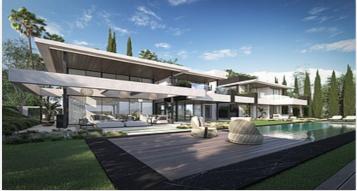

The main floor includes a 169  $m^2$  living room, a BULTHAUP kitchen, a dining room with views of the lake, and two bedrooms with en-suite bathrooms. The upper floor boasts a master suite with a walk-in closet and a luxurious bathroom, plus two additional bedrooms and a terrace. The solarium offers an infinity pool and a chill-out area with panoramic views.

The basement is fully finished, with a laundry room, multipurpose rooms, and more. The exterior includes gardens, a barbecue area, and a saltwater chlorinated pool. This stunning villa also incorporates advanced technologies such as home automation, SONOS sound system, aerothermal energy, and underfloor heating, ensuring maximum comfort and efficiency.