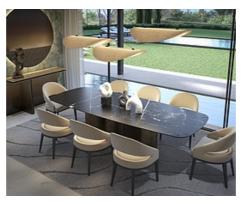

The main floor includes a 169  $m^2$  living room, a BULTHAUP kitchen, a dining room with views of the lake, and two bedrooms with en-suite bathrooms. The upper floor boasts a master suite with a walk-in closet and a luxurious bathroom, plus two additional bedrooms and a terrace. The solarium offers an infinity pool and a chill-out area with panoramic views.