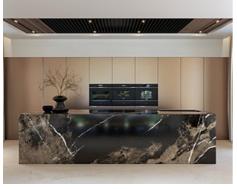

The main floor includes a 169  $m^2$  living room, a BULTHAUP kitchen, a dining room with views of the lake, and two bedrooms with en-suite bathrooms. The upper floor boasts a master suite with a walk-in closet and a luxurious bathroom, plus two additional bedrooms and a terrace. The solarium offers an infinity pool and a chill-out area with panoramic views.