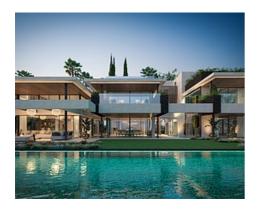

## Location: Sotogrande | San Roque

Luxury villa in the exclusive Kings and Queens area, Sotogrande Costa, designed by architect Ismael Mérida. Its minimalist style and southeast orientation maximize light and sea views. The property, on a 2207 m² plot, features an impressive entrance, a garage for three cars, and decorative elements such as waterfalls and ponds.

The main floor includes a 169  $m^2$  living room, a BULTHAUP kitchen, a dining room with views of the lake, and two bedrooms with en-suite bathrooms. The upper floor boasts a master suite with a walk-in closet and a luxurious bathroom, plus two additional bedrooms and a terrace. The solarium offers an infinity pool and a chill-out area with panoramic views.

The basement is fully finished, with a laundry room, multipurpose rooms, and more. The exterior includes gardens, a barbecue area, and a saltwater chlorinated pool. This stunning villa also incorporates advanced technologies such as home automation, SONOS sound system, aerothermal energy, and underfloor heating, ensuring maximum comfort and efficiency.