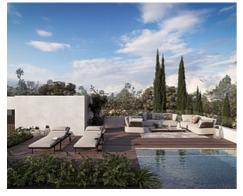

The main floor includes a 169  $m^2$  living room, a BULTHAUP kitchen, a dining room with views of the lake, and two bedrooms with en-suite bathrooms. The upper floor boasts a master suite with a walk-in closet and a luxurious bathroom, plus two additional bedrooms and a terrace. The solarium offers an infinity pool and a chill-out area with panoramic views.

The basement is fully finished, with a laundry room, multipurpose rooms, and more. The exterior includes gardens, a barbecue area, and a saltwater chlorinated pool. This stunning villa also incorporates advanced technologies such as home automation, SONOS sound system, aerothermal energy, and underfloor heating, ensuring maximum comfort and efficiency.