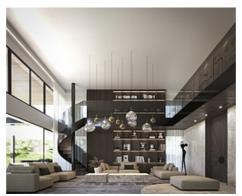

The main floor includes a 169  $m^2$  living room, a BULTHAUP kitchen, a dining room with views of the lake, and two bedrooms with en-suite bathrooms. The upper floor boasts a master suite with a walk-in closet and a luxurious bathroom, plus two additional bedrooms and a terrace. The solarium offers an infinity pool and a chill-out area with panoramic views.