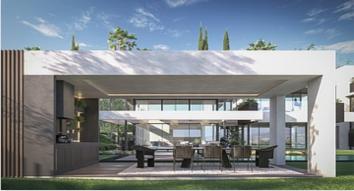

The main floor includes a 169  $m^2$  living room, a BULTHAUP kitchen, a dining room with views of the lake, and two bedrooms with en-suite bathrooms. The upper floor boasts a master suite with a walk-in closet and a luxurious bathroom, plus two additional bedrooms and a terrace. The solarium offers an infinity pool and a chill-out area with panoramic views.

The basement is fully finished, with a laundry room, multipurpose rooms, and more. The exterior includes gardens, a barbecue area, and a saltwater chlorinated pool. This stunning villa also incorporates advanced technologies such as home automation, SONOS sound system, aerothermal energy, and underfloor heating, ensuring maximum comfort and efficiency.