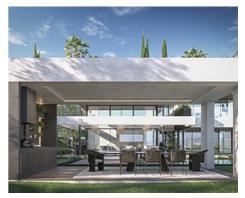

The main floor includes a 169  $m^2$  living room, a BULTHAUP kitchen, a dining room with views of the lake, and two bedrooms with en-suite bathrooms. The upper floor boasts a master suite with a walk-in closet and a luxurious bathroom, plus two additional bedrooms and a terrace. The solarium offers an infinity pool and a chill-out area with panoramic views.

The basement is fully finished, with a laundry room, multipurpose rooms, and more. The exterior includes gardens, a barbecue area, and a saltwater chlorinated pool. This stunning villa also incorporates advanced technologies such as home automation, SONOS sound system, aerothermal energy, and underfloor heating, ensuring maximum comfort and efficiency.