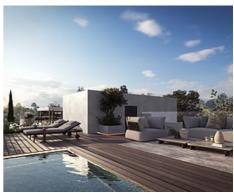

The main floor includes a 169  $m^2$  living room, a BULTHAUP kitchen, a dining room with views of the lake, and two bedrooms with en-suite bathrooms. The upper floor boasts a master suite with a walk-in closet and a luxurious bathroom, plus two additional bedrooms and a terrace. The solarium offers an infinity pool and a chill-out area with panoramic views.

The basement is fully finished, with a laundry room, multipurpose rooms, and more. The exterior includes gardens, a barbecue area, and a saltwater chlorinated pool. This stunning villa also incorporates advanced technologies such as home automation, SONOS sound system, aerothermal energy, and underfloor heating, ensuring maximum comfort and efficiency.