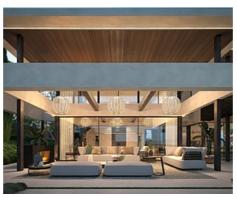

The main floor includes a 169  $m^2$  living room, a BULTHAUP kitchen, a dining room with views of the lake, and two bedrooms with en-suite bathrooms. The upper floor boasts a master suite with a walk-in closet and a luxurious bathroom, plus two additional bedrooms and a terrace. The solarium offers an infinity pool and a chill-out area with panoramic views.

The basement is fully finished, with a laundry room, multipurpose rooms, and more. The exterior includes gardens, a barbecue area, and a saltwater chlorinated pool. This stunning villa also incorporates advanced technologies such as home automation, SONOS sound system, aerothermal energy, and underfloor heating, ensuring maximum comfort and efficiency.