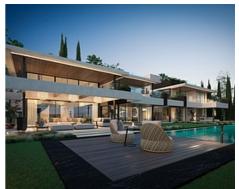

## Location: Sotogrande | San Roque

Luxury villa in the exclusive Kings and Queens area, Sotogrande Costa, designed by architect Ismael Mérida. Its minimalist style and southeast orientation maximize light and sea views. The property, on a 2207 m² plot, features an impressive entrance, a garage for three cars, and decorative elements such as waterfalls and ponds.

The main floor includes a 169  $m^2$  living room, a BULTHAUP kitchen, a dining room with views of the lake, and two bedrooms with en-suite bathrooms. The upper floor boasts a master suite with a walk-in closet and a luxurious bathroom, plus two additional bedrooms and a terrace. The solarium offers an infinity pool and a chill-out area with panoramic views.

The basement is fully finished, with a laundry room, multipurpose rooms, and more. The exterior includes gardens, a barbecue area, and a saltwater chlorinated pool. This stunning villa also incorporates advanced technologies such as home automation, SONOS sound system, aerothermal energy, and underfloor heating, ensuring maximum comfort and efficiency.