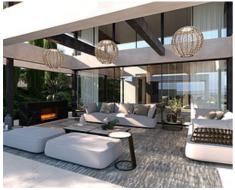

The main floor includes a 169  $m^2$  living room, a BULTHAUP kitchen, a dining room with views of the lake, and two bedrooms with en-suite bathrooms. The upper floor boasts a master suite with a walk-in closet and a luxurious bathroom, plus two additional bedrooms and a terrace. The solarium offers an infinity pool and a chill-out area with panoramic views.

The basement is fully finished, with a laundry room, multipurpose rooms, and more. The exterior includes gardens, a barbecue area, and a saltwater chlorinated pool. This stunning villa also incorporates advanced technologies such as home automation, SONOS sound system, aerothermal energy, and underfloor heating, ensuring maximum comfort and efficiency.