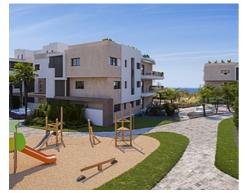

The complex will have high alert security features like security system with video surveillance cameras, entrance gate with video intercom and access to control cabin. This leads to the multi-purpose room and children's play area with fountains.