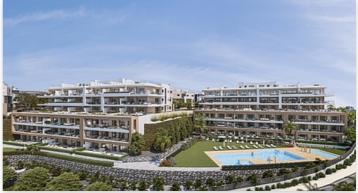

The communal gardens will have variety of aromatic plants, flowering plants, palm trees and other Mediterranean plants. All the gardens have an automatic irrigation system, lighting and street furniture.

The complex will have high alert security features like security system with video surveillance cameras, entrance gate with video intercom and access to control cabin. This leads to the multi-purpose room and children's play area with fountains.

Terrace: 23 - 375 m<sup>2</sup>

Magnificent common areas offers an adult pool, children's pool and heated pool, 2