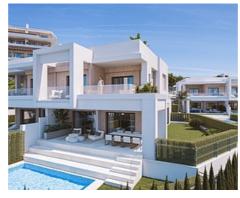

## **Location: Estepona**

New residential development of apartments, penthouses and villas in Selwo, Estepona.

The development is being built in two independent phases. Phase 1 includes blocks 1 to • Bathrooms: 2,3 9 comprisng of 2, 3 and 4 bedroom apartments, penthouses and 8 semi-detached villas with 3 bedrooms with stunning sea and countryside views.

Each residence will have a car parking space and a storage room.

Price: 608,000 € - 1,638,000 €

Reference: AP1496

Bedrooms: 2,3,4

• Plot Size: 329 - 547 m <sup>2</sup> • Built Size: 123 - 502 m <sup>2</sup>