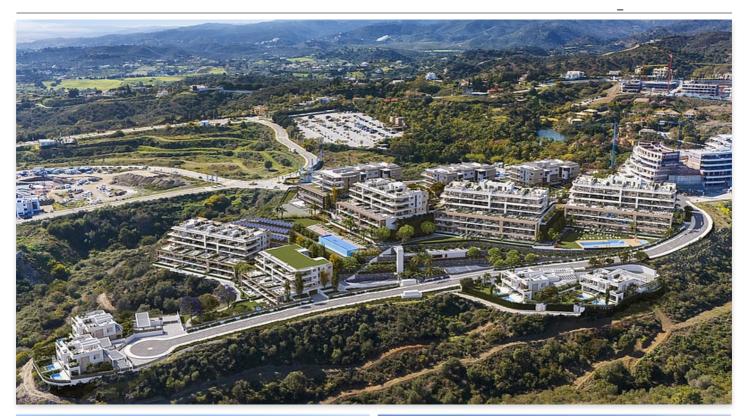

## **Location: Estepona**

New residential development of apartments, penthouses and villas in Selwo, Estepona.

The development is being built in two independent phases. Phase 1 includes blocks 1 to • Bathrooms: 2,3 9 comprisng of 2, 3 and 4 bedroom apartments, penthouses and 8 semi-detached villas with 3 bedrooms with stunning sea and countryside views.

The communal gardens will have variety of aromatic plants, flowering plants, palm trees and other Mediterranean plants. All the gardens have an automatic irrigation system, lighting and street furniture.

The complex will have high alert security features like security system with video surveillance cameras, entrance gate with video intercom and access to control cabin. This leads to the multi-purpose room and children's play area with fountains.

Each residence will have a car parking space and a storage room.

Price: 608,000 € - 1,638,000 €

Reference: AP1496

Bedrooms: 2,3,4

• Plot Size: 329 - 547 m <sup>2</sup> • Built Size: 123 - 502 m <sup>2</sup>

Terrace: 23 - 375 m<sup>2</sup>

Magnificent common areas offers an adult pool, children's pool and heated pool, 2

## **Agent Pro Admin**

**AGENTPRO** 

info@agentpro.es http://agentpro.es

jacuzzis, paddle court, gym, co-working space, spa, multipurpose room and large green areas with fountains.

It is located close to the Selwo Aventura Park and it boasts stunning views of the countryside and nestled in the heart of the Golden Triangle, Puerto Banús-Estepona-Benahavís. It has excellent transport links: 1.7 km from the A-7 (N-340), 13 km from the AP-7 and 45 minutes from Málaga airport.