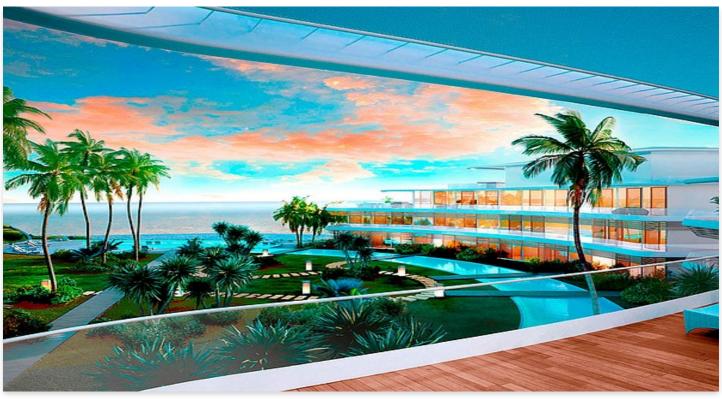

## Luxurious front-line beach development in Estepona

## **Location: Estepona**

Residential designed by the prestigious architect Rafael de La-Hoz that simulates three stranded ships. A privileged place next to the beach of Estepona where the houses of 2 • Bedrooms: 3 and 3 bedrooms of sinuous, aerodynamic shapes, resistant to noise, water, wind, adapt • Bathrooms: 3 to the environment and whose construction has been used very resistant materials such • Built Size: 133 m <sup>2</sup> as wood natural and stainless steels