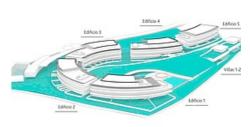

## **Location: Estepona**

Residential designed by the prestigious architect Rafael de La-Hoz that simulates three stranded ships. A privileged place next to the beach of Estepona where the houses of 2 • Bedrooms: 3 and 3 bedrooms of sinuous, aerodynamic shapes, resistant to noise, water, wind, adapt • Bathrooms: 3 to the environment and whose construction has been used very resistant materials such • Built Size: 133 m <sup>2</sup> as wood natural and stainless steels