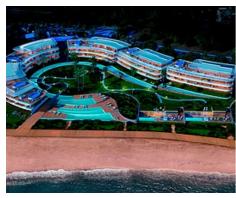

## Luxurious front-line beach development in Estepona

## **Location: Estepona**

Residential designed by the prestigious architect Rafael de La-Hoz that simulates three stranded ships. A privileged place next to the beach of Estepona where the houses of 2 • Bedrooms: 3 and 3 bedrooms of sinuous, aerodynamic shapes, resistant to noise, water, wind, adapt • Bathrooms: 3 to the environment and whose construction has been used very resistant materials such • Built Size: 133 m <sup>2</sup> as wood natural and stainless steels