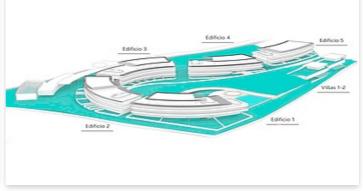

## **Location: Estepona**

Residential designed by the prestigious architect Rafael de La-Hoz that simulates three stranded ships. A privileged place next to the beach of Estepona where the houses of 2 • Bedrooms: 3 and 3 bedrooms of sinuous, aerodynamic shapes, resistant to noise, water, wind, adapt • Bathrooms: 3 to the environment and whose construction has been used very resistant materials such • Built Size: 133 m <sup>2</sup> as wood natural and stainless steels