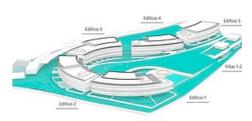

### **Location: Estepona**

Residential designed by the prestigious architect Rafael de La-Hoz that simulates three stranded ships. A privileged place next to the beach of Estepona where the houses of 2 and 3 bedrooms of sinuous, aerodynamic shapes, resistant to noise, water, wind, adapt • Bathrooms: 3 to the environment and whose construction has been used very resistant materials such as wood natural and stainless steels