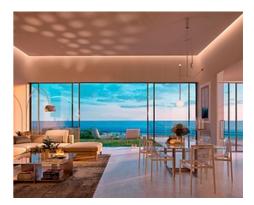

### **Location: Estepona**

Residential designed by the prestigious architect Rafael de La-Hoz that simulates three stranded ships. A privileged place next to the beach of Estepona where the houses of 2 and 3 bedrooms of sinuous, aerodynamic shapes, resistant to noise, water, wind, adapt • Bathrooms: 3 to the environment and whose construction has been used very resistant materials such as wood natural and stainless steels

Reference: AP0063

**Price: From 2,100,000 €** 

• Bedrooms: 3

• Built Size: 133 m <sup>2</sup>

• Terrace: 101 m<sup>2</sup>