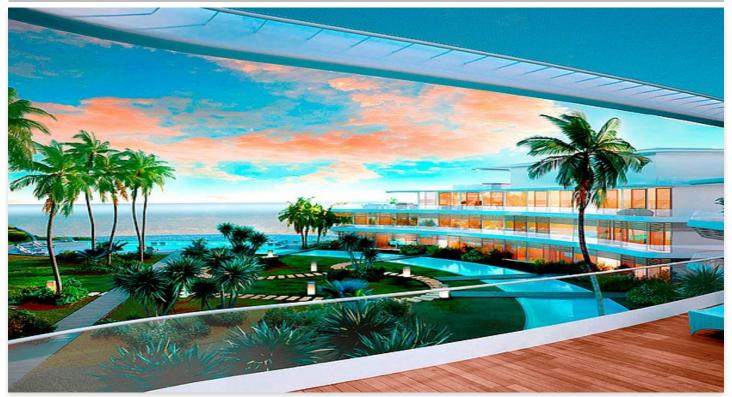

### **Location: Estepona**

Residential designed by the prestigious architect Rafael de La-Hoz that simulates three stranded ships. A privileged place next to the beach of Estepona where the houses of 2 and 3 bedrooms of sinuous, aerodynamic shapes, resistant to noise, water, wind, adapt • Bathrooms: 3 to the environment and whose construction has been used very resistant materials such as wood natural and stainless steels

Reference: AP0063

**Price: From 2,100,000 €** 

• Bedrooms: 3

• Built Size: 133 m <sup>2</sup>

• Terrace: 101 m<sup>2</sup>