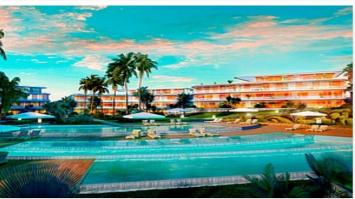

### **Location: Estepona**

Residential designed by the prestigious architect Rafael de La-Hoz that simulates three stranded ships. A privileged place next to the beach of Estepona where the houses of 2 and 3 bedrooms of sinuous, aerodynamic shapes, resistant to noise, water, wind, adapt • Bathrooms: 3 to the environment and whose construction has been used very resistant materials such as wood natural and stainless steels

Reference: AP0063

**Price: From 2,100,000 €** 

• Bedrooms: 3

• Built Size: 133 m <sup>2</sup>

• Terrace: 101 m<sup>2</sup>