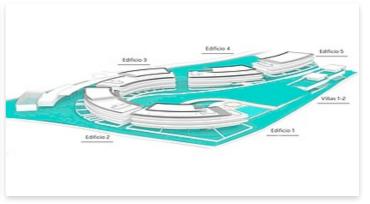

### **Location: Estepona**

Residential designed by the prestigious architect Rafael de La-Hoz that simulates three stranded ships. A privileged place next to the beach of Estepona where the houses of 2 and 3 bedrooms of sinuous, aerodynamic shapes, resistant to noise, water, wind, adapt • Bathrooms: 3 to the environment and whose construction has been used very resistant materials such as wood natural and stainless steels