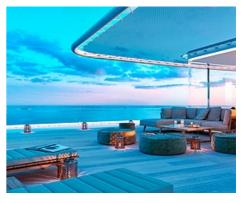

### **Location: Estepona**

Residential designed by the prestigious architect Rafael de La-Hoz that simulates three stranded ships. A privileged place next to the beach of Estepona where the houses of 2 and 3 bedrooms of sinuous, aerodynamic shapes, resistant to noise, water, wind, adapt • Bathrooms: 3 to the environment and whose construction has been used very resistant materials such as wood natural and stainless steels

Reference: AP0063

**Price: From 2,100,000 €** 

• Bedrooms: 3

• Built Size: 133 m <sup>2</sup>

• Terrace: 101 m<sup>2</sup>