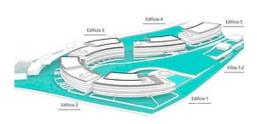

## **Location: Estepona**

Residential designed by the prestigious architect Rafael de La-Hoz that simulates three stranded ships. A privileged place next to the beach of Estepona where the houses of 2 • Bedrooms: 3 and 3 bedrooms of sinuous, aerodynamic shapes, resistant to noise, water, wind, adapt • Bathrooms: 3 to the environment and whose construction has been used very resistant materials such • Built Size: 133 m<sup>2</sup> as wood natural and stainless steels