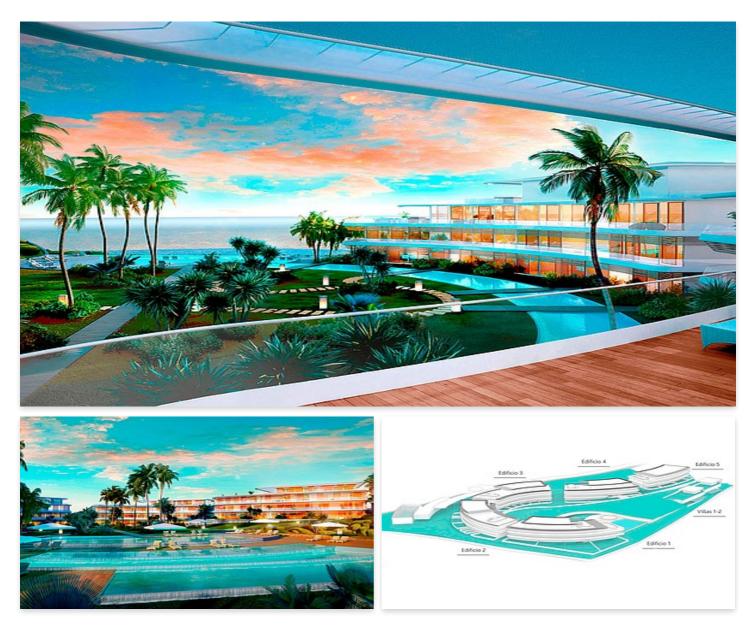

## Luxurious front-line beach development in Estepona

## **Location: Estepona**

Residential designed by the prestigious architect Rafael de La-Hoz that simulates three stranded ships. A privileged place next to the beach of Estepona where the houses of 2 • Bedrooms: 3 and 3 bedrooms of sinuous, aerodynamic shapes, resistant to noise, water, wind, adapt • Bathrooms: 3 to the environment and whose construction has been used very resistant materials such • Built Size: 133 m<sup>2</sup> as wood natural and stainless steels