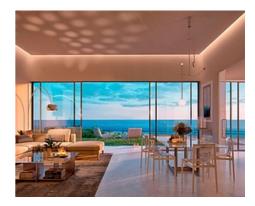

## **Location: Estepona**

Residential designed by the prestigious architect Rafael de La-Hoz that simulates three stranded ships. A privileged place next to the beach of Estepona where the houses of 2 • Bedrooms: 3 and 3 bedrooms of sinuous, aerodynamic shapes, resistant to noise, water, wind, adapt • Bathrooms: 3 to the environment and whose construction has been used very resistant materials such • Built Size: 133 m<sup>2</sup> as wood natural and stainless steels