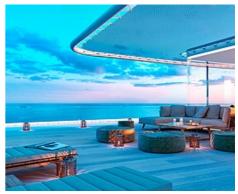

## **Location: Estepona**

Residential designed by the prestigious architect Rafael de La-Hoz that simulates three stranded ships. A privileged place next to the beach of Estepona where the houses of 2 • Bedrooms: 3 and 3 bedrooms of sinuous, aerodynamic shapes, resistant to noise, water, wind, adapt • Bathrooms: 3 to the environment and whose construction has been used very resistant materials such • Built Size: 133 m<sup>2</sup> as wood natural and stainless steels

## Price: From 2,100,000 €

- Reference: AP0063

- **Terrace:** 101 m<sup>2</sup>