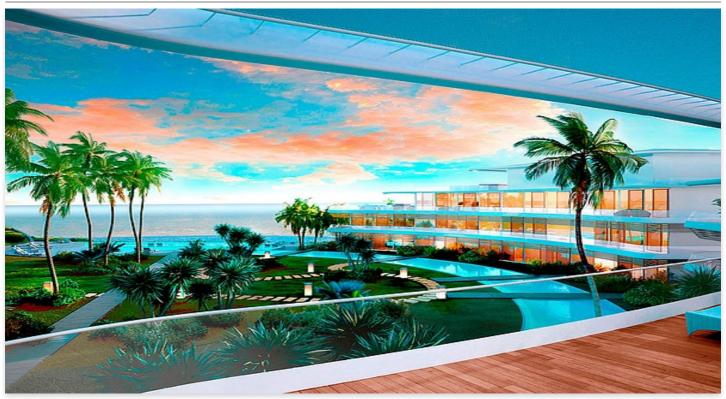

## Luxurious front-line beach development in Estepona

### **Location: Estepona**

Residential designed by the prestigious architect Rafael de La-Hoz that simulates three stranded ships. A privileged place next to the beach of Estepona where the houses of 2 and 3 bedrooms of sinuous, aerodynamic shapes, resistant to noise, water, wind, adapt • Bathrooms: 3 to the environment and whose construction has been used very resistant materials such as wood natural and stainless steels

**Price: From 2,100,000 €** Reference: AP0063

• Bedrooms: 3

• Built Size: 133 m <sup>2</sup>

• Terrace: 101 m <sup>2</sup>