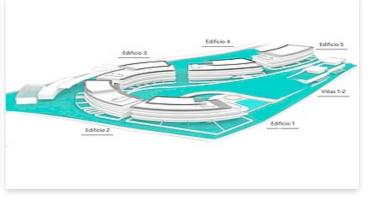

### **Location: Estepona**

Residential designed by the prestigious architect Rafael de La-Hoz that simulates three stranded ships. A privileged place next to the beach of Estepona where the houses of 2 and 3 bedrooms of sinuous, aerodynamic shapes, resistant to noise, water, wind, adapt • Bathrooms: 3 to the environment and whose construction has been used very resistant materials such as wood natural and stainless steels