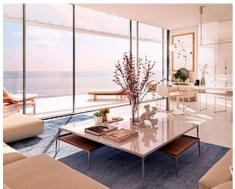

### **Location: Estepona**

Residential designed by the prestigious architect Rafael de La-Hoz that simulates three stranded ships. A privileged place next to the beach of Estepona where the houses of 2 and 3 bedrooms of sinuous, aerodynamic shapes, resistant to noise, water, wind, adapt • Bathrooms: 3 to the environment and whose construction has been used very resistant materials such as wood natural and stainless steels

**Price: From 2,100,000 €** Reference: AP0063

• Bedrooms: 3

• Built Size: 133 m <sup>2</sup>

• Terrace: 101 m <sup>2</sup>