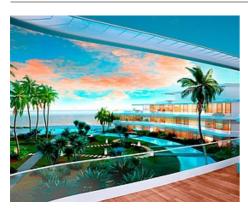

## Luxurious front-line beach development in Estepona

### **Location: Estepona**

Residential designed by the prestigious architect Rafael de La-Hoz that simulates three stranded ships. A privileged place next to the beach of Estepona where the houses of 2 and 3 bedrooms of sinuous, aerodynamic shapes, resistant to noise, water, wind, adapt • Bathrooms: 3 to the environment and whose construction has been used very resistant materials such as wood natural and stainless steels

**Price: From 2,100,000 €** Reference: AP0063

• Bedrooms: 3

• Built Size: 133 m <sup>2</sup>

• Terrace: 101 m <sup>2</sup>