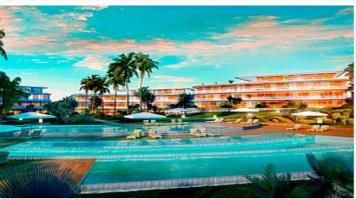

## Luxurious front-line beach development in Estepona

### **Location: Estepona**

Residential designed by the prestigious architect Rafael de La-Hoz that simulates three stranded ships. A privileged place next to the beach of Estepona where the houses of 2 and 3 bedrooms of sinuous, aerodynamic shapes, resistant to noise, water, wind, adapt • Bathrooms: 3 to the environment and whose construction has been used very resistant materials such as wood natural and stainless steels

**Price: From 2,100,000 €** Reference: AP0063

• Bedrooms: 3

• Built Size: 133 m <sup>2</sup>

• Terrace: 101 m <sup>2</sup>