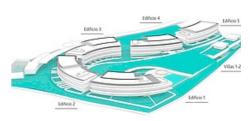

### **Location: Estepona**

Residential designed by the prestigious architect Rafael de La-Hoz that simulates three stranded ships. A privileged place next to the beach of Estepona where the houses of 2 and 3 bedrooms of sinuous, aerodynamic shapes, resistant to noise, water, wind, adapt • Bathrooms: 3 to the environment and whose construction has been used very resistant materials such as wood natural and stainless steels