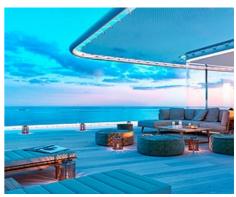

### **Location: Estepona**

Residential designed by the prestigious architect Rafael de La-Hoz that simulates three stranded ships. A privileged place next to the beach of Estepona where the houses of 2 and 3 bedrooms of sinuous, aerodynamic shapes, resistant to noise, water, wind, adapt • Bathrooms: 3 to the environment and whose construction has been used very resistant materials such as wood natural and stainless steels

**Price: From 2,100,000 €** Reference: AP0063

• Bedrooms: 3

• Built Size: 133 m <sup>2</sup>

• Terrace: 101 m <sup>2</sup>