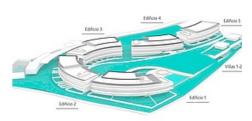

## **Location: Estepona**

Residential designed by the prestigious architect Rafael de La-Hoz that simulates three stranded ships. A privileged place next to the beach of Estepona where the houses of 2 and 3 bedrooms of sinuous, aerodynamic shapes, resistant to noise, water, wind, adapt • Bathrooms: 3 to the environment and whose construction has been used very resistant materials such • Built Size: 133 m <sup>2</sup> as wood natural and stainless steels