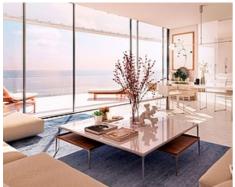

## **Location: Estepona**

Residential designed by the prestigious architect Rafael de La-Hoz that simulates three stranded ships. A privileged place next to the beach of Estepona where the houses of 2 and 3 bedrooms of sinuous, aerodynamic shapes, resistant to noise, water, wind, adapt • Bathrooms: 3 to the environment and whose construction has been used very resistant materials such • Built Size: 133 m <sup>2</sup> as wood natural and stainless steels

**Price: From 2,100,000 €** 

• Bedrooms: 3

• Reference: AP0063

• Terrace: 101 m<sup>2</sup>