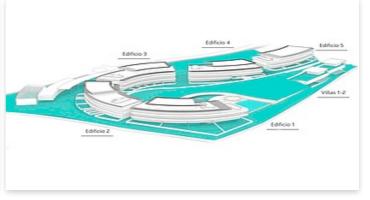

## **Location: Estepona**

Residential designed by the prestigious architect Rafael de La-Hoz that simulates three stranded ships. A privileged place next to the beach of Estepona where the houses of 2 and 3 bedrooms of sinuous, aerodynamic shapes, resistant to noise, water, wind, adapt • Bathrooms: 3 to the environment and whose construction has been used very resistant materials such • Built Size: 133 m <sup>2</sup> as wood natural and stainless steels