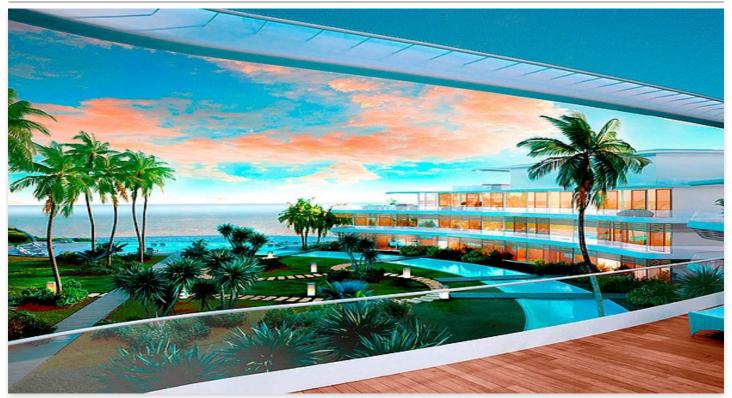

## Luxurious front-line beach development in Estepona

## **Location: Estepona**

Residential designed by the prestigious architect Rafael de La-Hoz that simulates three stranded ships. A privileged place next to the beach of Estepona where the houses of 2 and 3 bedrooms of sinuous, aerodynamic shapes, resistant to noise, water, wind, adapt • Bathrooms: 3 to the environment and whose construction has been used very resistant materials such • Built Size: 133 m <sup>2</sup> as wood natural and stainless steels