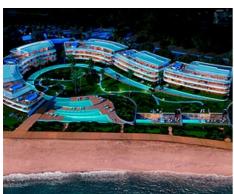

## **Location: Estepona**

Residential designed by the prestigious architect Rafael de La-Hoz that simulates three stranded ships. A privileged place next to the beach of Estepona where the houses of 2 and 3 bedrooms of sinuous, aerodynamic shapes, resistant to noise, water, wind, adapt • Bathrooms: 3 to the environment and whose construction has been used very resistant materials such • Built Size: 133 m <sup>2</sup> as wood natural and stainless steels