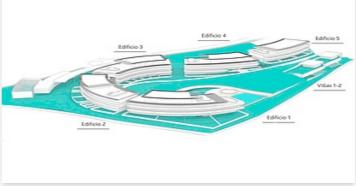

## **Location: Estepona**

Residential designed by the prestigious architect Rafael de La-Hoz that simulates three stranded ships. A privileged place next to the beach of Estepona where the houses of 2 and 3 bedrooms of sinuous, aerodynamic shapes, resistant to noise, water, wind, adapt • Bathrooms: 3 to the environment and whose construction has been used very resistant materials such as wood natural and stainless steels