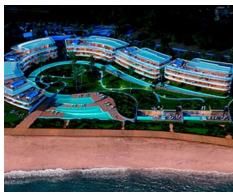

## Luxurious front-line beach development in Estepona

## **Location: Estepona**

Residential designed by the prestigious architect Rafael de La-Hoz that simulates three stranded ships. A privileged place next to the beach of Estepona where the houses of 2 and 3 bedrooms of sinuous, aerodynamic shapes, resistant to noise, water, wind, adapt • Bathrooms: 3 to the environment and whose construction has been used very resistant materials such as wood natural and stainless steels