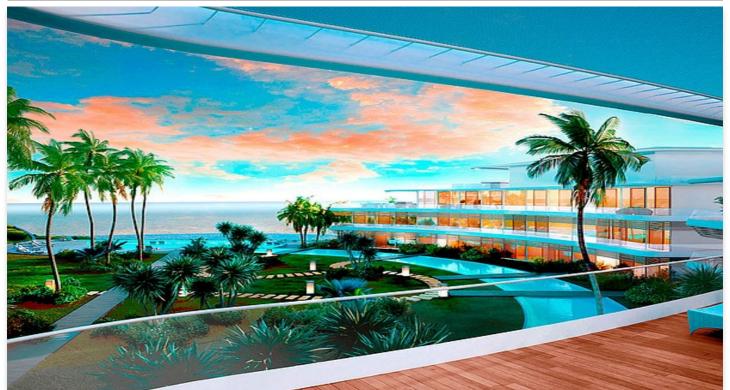

## Luxurious front-line beach development in Estepona

## **Location: Estepona**

Residential designed by the prestigious architect Rafael de La-Hoz that simulates three stranded ships. A privileged place next to the beach of Estepona where the houses of 2 and 3 bedrooms of sinuous, aerodynamic shapes, resistant to noise, water, wind, adapt • Bathrooms: 3 to the environment and whose construction has been used very resistant materials such as wood natural and stainless steels