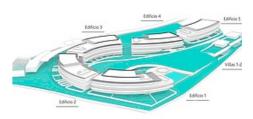

## **Location: Estepona**

Residential designed by the prestigious architect Rafael de La-Hoz that simulates three stranded ships. A privileged place next to the beach of Estepona where the houses of 2 and 3 bedrooms of sinuous, aerodynamic shapes, resistant to noise, water, wind, adapt • Bathrooms: 3 to the environment and whose construction has been used very resistant materials such as wood natural and stainless steels