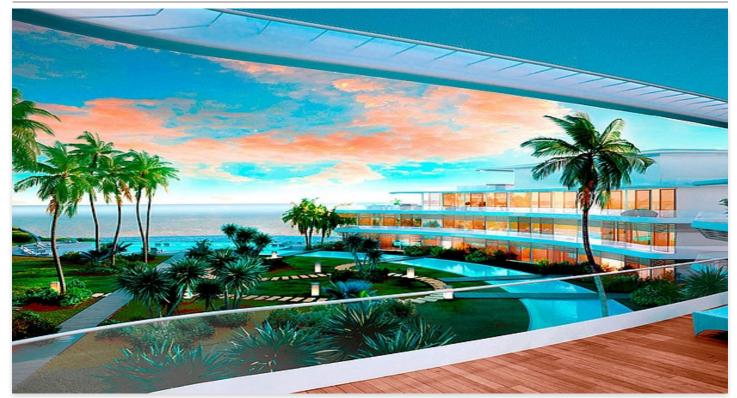

## Luxurious front-line beach development in Estepona

## **Location: Estepona**

Residential designed by the prestigious architect Rafael de La-Hoz that simulates three stranded ships. A privileged place next to the beach of Estepona where the houses of 2 and 3 bedrooms of sinuous, aerodynamic shapes, resistant to noise, water, wind, adapt • Bathrooms: 3 to the environment and whose construction has been used very resistant materials such as wood natural and stainless steels