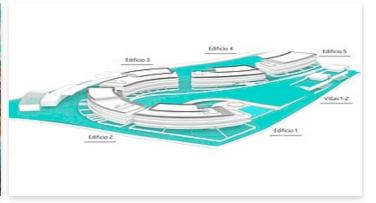

## **Location: Estepona**

Residential designed by the prestigious architect Rafael de La-Hoz that simulates three stranded ships. A privileged place next to the beach of Estepona where the houses of 2 and 3 bedrooms of sinuous, aerodynamic shapes, resistant to noise, water, wind, adapt • Bathrooms: 3 to the environment and whose construction has been used very resistant materials such as wood natural and stainless steels