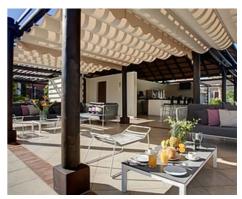

The residential is closed and has 24 hour security. The apartments and duplex penthouses have private terraces with views towards the large communal pool or the mountains and gardens. The townhouses have a private garden, communal pool and sea views.

**Price: From 167,500 €** 

Reference: AP0138

Bedrooms: 1,2Bathrooms: 1,2

• **Built Size:** 56,62 - 93,32 m <sup>2</sup>

• **Terrace:** 24 - 34 m <sup>2</sup>