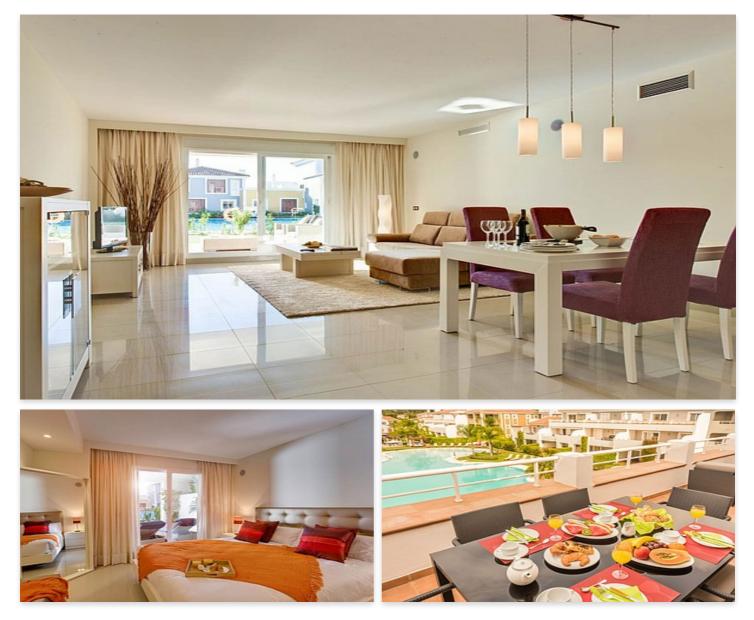

The residential is closed and has 24 hour security. The apartments and duplex penthouses have private terraces with views towards the large communal pool or the mountains and gardens. The townhouses have a private garden, communal pool and sea views.