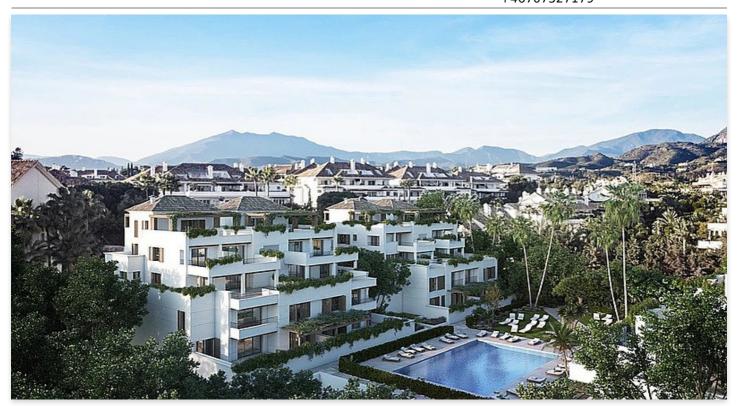

## Marbella Luxury Complex Apartments & Penthouses

**Price: From 1,495,000 € Location: Marbella** 

Situated within an exclusive luxury complex consisting of more than 25.000 m2 of • Reference: AP0146 landscaped gardens, breathtaking views of the Mediterranean sea, swimming pools, • Bedrooms: 3,4 24/7 security surveillance, maintenance service and assured privacy...

• Bathrooms: 3,4

• **Built Size:** 177 - 234 m <sup>2</sup>