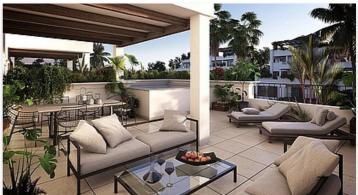

## Marbella Luxury Complex Apartments & Penthouses

**Price: From 1,495,000 € Location: Marbella** 

Situated within an exclusive luxury complex consisting of more than 25.000 m2 of • Reference: AP0146 landscaped gardens, breathtaking views of the Mediterranean sea, swimming pools, • Bedrooms: 3,4 24/7 security surveillance, maintenance service and assured privacy...

• Bathrooms: 3,4

• **Built Size:** 177 - 234 m <sup>2</sup>