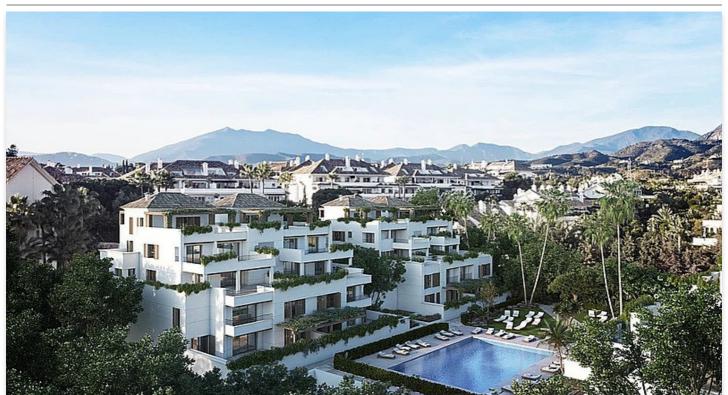

## Marbella Luxury Complex Apartments & Penthouses

**Price: From 1,495,000 € Location: Marbella** 

Situated within an exclusive luxury complex consisting of more than 25.000 m2 of • Reference: AP0146 landscaped gardens, breathtaking views of the Mediterranean sea, swimming pools, • Bedrooms: 3,4 24/7 security surveillance, maintenance service and assured privacy...