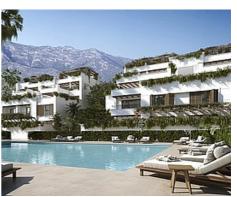

## Marbella Luxury Complex Apartments & Penthouses

**Price: From 1,495,000 € Location: Marbella** 

Situated within an exclusive luxury complex consisting of more than 25.000 m2 of • Reference: AP0146 landscaped gardens, breathtaking views of the Mediterranean sea, swimming pools, • Bedrooms: 3,4 24/7 security surveillance, maintenance service and assured privacy...

• Bathrooms: 3,4

• **Built Size:** 177 - 234 m <sup>2</sup>